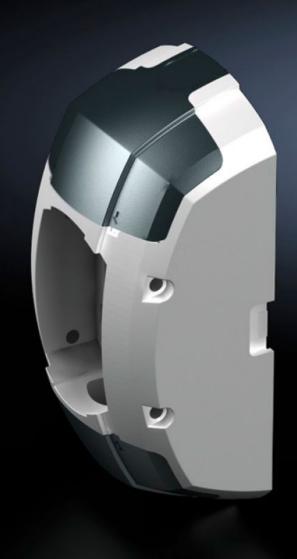

#### CP 6212.800 - Wall/base mounting bracket CP 120, large

For stable attachment of the support arm system to vertical or horizontal surfaces.

#### **Features**

| Model No.             | CP 6212.800                                                                                                                                                                                                |
|-----------------------|------------------------------------------------------------------------------------------------------------------------------------------------------------------------------------------------------------|
| Product description   | For stable attachment of the support arm system to vertical or horizontal surfaces.                                                                                                                        |
| Benefits              | Prepared for flexible cable entry and routing from all sides Integral one-man assembly via machined keyhole Optional anti-twist attachment on the mounting surface by pinning Integral adjustment facility |
| Material              | Wall/base mounting bracket: Cast aluminium<br>Cover: Plastic                                                                                                                                               |
| Colour                | Wall/base mounting bracket, RAL 7035<br>Cover: RAL 7024                                                                                                                                                    |
| Supply includes       | Seals Grub screws Adjusting screws Self-tapping screws for support section attachment                                                                                                                      |
| Rifid y/n             | Yes                                                                                                                                                                                                        |
| Packs of              | 1 pc(s).                                                                                                                                                                                                   |
| Net weight            | 2.652                                                                                                                                                                                                      |
| Gross weight          | 2.852                                                                                                                                                                                                      |
| Customs tariff number | 83024900                                                                                                                                                                                                   |
| EAN                   | 4028177684140                                                                                                                                                                                              |
| ETIM 9                | EC000882                                                                                                                                                                                                   |
| ECLASS 8.0            | 27400556                                                                                                                                                                                                   |