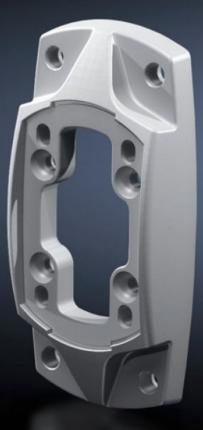

## CP 6212.820 - Wall/base mounting bracket CP 120, small

For rigid attachment of the support arm system to vertical or horizontal surfaces.

## Features

| Model No.             | CP 6212.820                                                                        |
|-----------------------|------------------------------------------------------------------------------------|
| Product description   | For rigid attachment of the support arm system to vertical or horizontal surfaces. |
| Material              | Wall/base mounting bracket: Cast aluminium                                         |
| Colour                | RAL 7035                                                                           |
| Supply includes       | Seals<br>Adjusting screws<br>Self-tapping screws for support section attachment    |
| Rifid y/n             | Yes                                                                                |
| Packs of              | 1 pc(s).                                                                           |
| Net weight            | 0.585                                                                              |
| Gross weight          | 0.62                                                                               |
| Customs tariff number | 83024900                                                                           |
| EAN                   | 4028177684133                                                                      |
| ETIM 9                | EC000882                                                                           |
| ECLASS 8.0            | 27400556                                                                           |
|                       |                                                                                    |