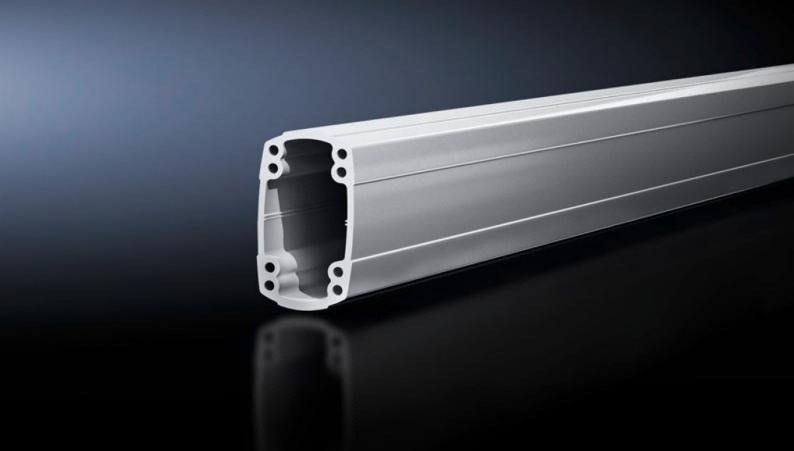

## CP 6218.100 - Support section CP 180 solid

Attachment to the connection components with 4 self-tapping screws in the screw channel. May be cut to any required length, no thread-tapping required. Closed cable duct with a large cross-section.

#### **Features**

| CP 6218.100  Attachment to the connection components with 4 self-tapping                                                                         |
|--------------------------------------------------------------------------------------------------------------------------------------------------|
| ·                                                                                                                                                |
| screws in the screw channel. May be cut to any required length, no<br>thread-tapping required. Closed cable duct with a large cross-<br>section. |
| Support section: Extruded aluminium section                                                                                                      |
| Support section: RAL 7035                                                                                                                        |
| Support section                                                                                                                                  |
| 1,000 mm                                                                                                                                         |
| Width: 90 mm<br>Height: 160 mm<br>Length: 1,000 mm                                                                                               |
| 1 pc(s).                                                                                                                                         |
| 10.178                                                                                                                                           |
| 10.82                                                                                                                                            |
| 76042100                                                                                                                                         |
| 4028177683815                                                                                                                                    |
| EC000882                                                                                                                                         |
| 27400556                                                                                                                                         |
|                                                                                                                                                  |