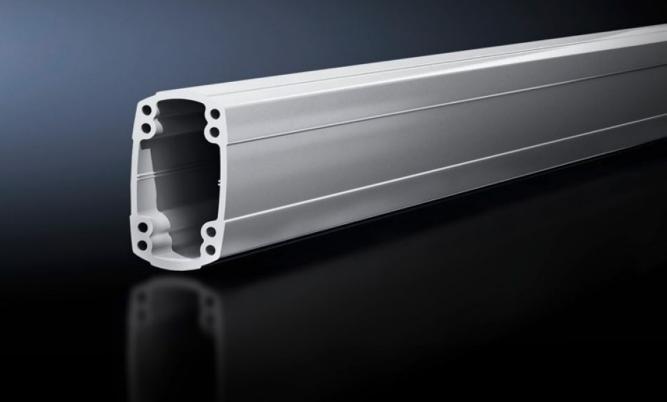

## CP 6218.200 - Support section CP 180 solid

Attachment to the connection components with 4 self-tapping screws in the screw channel. May be cut to any required length, no thread-tapping required. Closed cable duct with a large cross-section.

#### **Features**

| Model No.             | CP 6218.200                                                                                                                                                                                           |
|-----------------------|-------------------------------------------------------------------------------------------------------------------------------------------------------------------------------------------------------|
| Product description   | Attachment to the connection components with 4 self-tapping screws in the screw channel. May be cut to any required length, no thread-tapping required. Closed cable duct with a large cross-section. |
| Material              | Support section: Extruded aluminium section                                                                                                                                                           |
| Colour                | Support section: RAL 7035                                                                                                                                                                             |
| Supply includes       | Support section                                                                                                                                                                                       |
| Length                | 2,000 mm                                                                                                                                                                                              |
| Dimensions            | Width: 90 mm<br>Height: 160 mm<br>Length: 2,000 mm                                                                                                                                                    |
| Packs of              | 1 pc(s).                                                                                                                                                                                              |
| Net weight            | 20.439                                                                                                                                                                                                |
| Gross weight          | 21.515                                                                                                                                                                                                |
| Customs tariff number | 76042100                                                                                                                                                                                              |
| EAN                   | 4028177683822                                                                                                                                                                                         |
| ETIM 9                | EC000882                                                                                                                                                                                              |
| ECLASS 8.0            | 27400556                                                                                                                                                                                              |