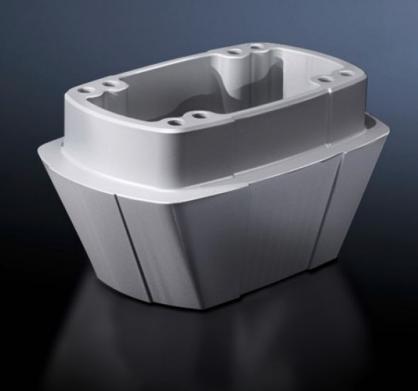

### CP 6218.640 - Adaptor for support arm combination

Connection component between large and small support arm systems as well as for external mounting of small, slimline operating housings

#### **Features**

| Model No.             | CP 6218.640                                                                                                                                                                                                                                                         |
|-----------------------|---------------------------------------------------------------------------------------------------------------------------------------------------------------------------------------------------------------------------------------------------------------------|
| Design                | For support arm combination CP 180 to 120                                                                                                                                                                                                                           |
| Benefits              | Integral adjustment facility                                                                                                                                                                                                                                        |
| Applications          | Connection component between large and small support arm systems, where this arrangement is chosen for static, visual or cost reasons.  For mounting small, flat command panels if the load capacity of a larger system is needed horizontally for long jib lengths |
| Material              | Cast aluminium                                                                                                                                                                                                                                                      |
| Colour                | RAL 7035                                                                                                                                                                                                                                                            |
| Supply includes       | Seals Self-tapping screws for support section attachment                                                                                                                                                                                                            |
| Rifid y/n             | Yes                                                                                                                                                                                                                                                                 |
| Packs of              | 1 pc(s).                                                                                                                                                                                                                                                            |
| Net weight            | 1.4                                                                                                                                                                                                                                                                 |
| Gross weight          | 1.52                                                                                                                                                                                                                                                                |
| Customs tariff number | 76169990                                                                                                                                                                                                                                                            |
| EAN                   | 4028177683914                                                                                                                                                                                                                                                       |
| ETIM 9                | EC000882                                                                                                                                                                                                                                                            |
| ECLASS 8.0            | 27400556                                                                                                                                                                                                                                                            |