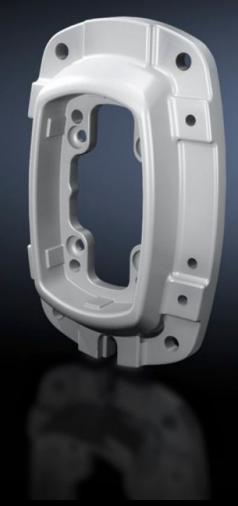

# CP 6218.820 - Wall/base mounting bracket CP 180, small

For rigid attachment of the support arm system to vertical or horizontal surfaces.

#### **Features**

| CP 6218.820                                                                                                    |
|----------------------------------------------------------------------------------------------------------------|
| For rigid attachment of the support arm system to vertical or horizontal surfaces.                             |
| Wall/base mounting bracket: Cast steel                                                                         |
| RAL 7035                                                                                                       |
| Seals Adjusting screws Self-tapping screws for support section attachment                                      |
| Yes                                                                                                            |
| 1 pc(s).                                                                                                       |
| 4.918                                                                                                          |
| 5.177                                                                                                          |
| 19.1 kg CO2 eq (Cat B)                                                                                         |
| Category B: PCF value (cradle-to-gate) based on the product weight, approximately calculated and self-declared |
| 73182900                                                                                                       |
| 4028177683884                                                                                                  |
| EC000882                                                                                                       |
| 27400556                                                                                                       |
|                                                                                                                |