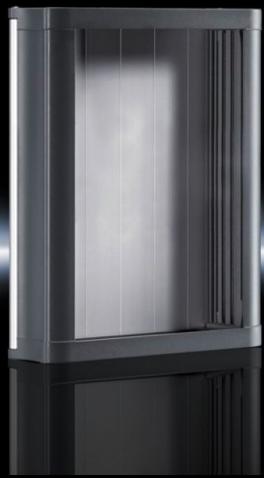

## CP 6340.100 - Compact Panel

Command panel in an elegant design made from extruded aluminium sections. Ideal for small operator panels. Versatile interior installation