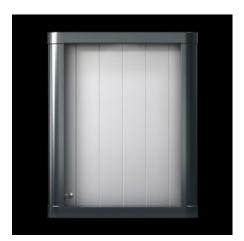

## CP 6340.400 - Compact Panel

Command panel in an elegant design made from extruded aluminium sections. Ideal for small operator panels. Versatile interior installation

#### **Features**

| Model No.           | CP 6340.400                                                                                                                                                                                                                                                                                                                                    |
|---------------------|------------------------------------------------------------------------------------------------------------------------------------------------------------------------------------------------------------------------------------------------------------------------------------------------------------------------------------------------|
| Design              | With support arm connection 90 x 71 mm for CP 40, steel                                                                                                                                                                                                                                                                                        |
| Product description | For small operating units built into front panels. The front panel is inserted from the rear and secured with screw clamps. Special front panels with a material thickness of between 2 and 6 mm are possible. Rear panel optionally hinged on the left or right. Roof tray with cut-out and reinforcement for support arm system CP 40 steel. |
| Material            | Roof tray, base tray: Die-cast zinc<br>Rear panel: Aluminium<br>Side parts: Extruded aluminium section<br>Screw cover: Plastic                                                                                                                                                                                                                 |
| Surface finish      | Roof tray, base tray, side parts: Powder-coated<br>Rear panel: natural anodised                                                                                                                                                                                                                                                                |
| Colour              | RAL 7024                                                                                                                                                                                                                                                                                                                                       |
| Supply includes     | Roof tray Base tray Rear panel Side parts Screw cover Seal and screw clamp                                                                                                                                                                                                                                                                     |