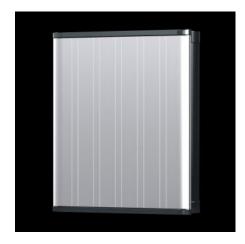

## CP 6340.400 - Compact Panel

Command panel in an elegant design made from extruded aluminium sections. Ideal for small operator panels. Versatile interior installation

#### **Features**

| Model No.           | CP 6340.400                                                                                                                                                                                                                                                                                                                                    |
|---------------------|------------------------------------------------------------------------------------------------------------------------------------------------------------------------------------------------------------------------------------------------------------------------------------------------------------------------------------------------|
| Design              | With support arm connection 90 x 71 mm for CP 40, steel                                                                                                                                                                                                                                                                                        |
| Product description | For small operating units built into front panels. The front panel is inserted from the rear and secured with screw clamps. Special front panels with a material thickness of between 2 and 6 mm are possible. Rear panel optionally hinged on the left or right. Roof tray with cut-out and reinforcement for support arm system CP 40 steel. |
| Material            | Roof tray, base tray: Die-cast zinc<br>Rear panel: Aluminium<br>Side parts: Extruded aluminium section<br>Screw cover: Plastic                                                                                                                                                                                                                 |
| Surface finish      | Roof tray, base tray, side parts: Powder-coated<br>Rear panel: natural anodised                                                                                                                                                                                                                                                                |
| Colour              | RAL 7024                                                                                                                                                                                                                                                                                                                                       |
| Supply includes     | Roof tray Base tray Rear panel Side parts Screw cover Seal and screw clamp                                                                                                                                                                                                                                                                     |