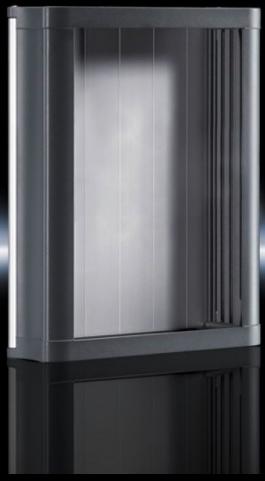

## CP 6340.400 - Compact Panel

Command panel in an elegant design made from extruded aluminium sections. Ideal for small operator panels. Versatile interior installation

#### **Features**

| Model No.           | CP 6340.400                                                                                                                                                                                                                                                                                                                                    |
|---------------------|------------------------------------------------------------------------------------------------------------------------------------------------------------------------------------------------------------------------------------------------------------------------------------------------------------------------------------------------|
| Design              | With support arm connection 90 x 71 mm for CP 40, steel                                                                                                                                                                                                                                                                                        |
| Product description | For small operating units built into front panels. The front panel is inserted from the rear and secured with screw clamps. Special front panels with a material thickness of between 2 and 6 mm are possible. Rear panel optionally hinged on the left or right. Roof tray with cut-out and reinforcement for support arm system CP 40 steel. |
| Material            | Roof tray, base tray: Die-cast zinc<br>Rear panel: Aluminium<br>Side parts: Extruded aluminium section<br>Screw cover: Plastic                                                                                                                                                                                                                 |
| Surface finish      | Roof tray, base tray, side parts: Powder-coated<br>Rear panel: natural anodised                                                                                                                                                                                                                                                                |
| Colour              | RAL 7024                                                                                                                                                                                                                                                                                                                                       |
| Supply includes     | Roof tray Base tray Rear panel Side parts Screw cover Seal and screw clamp                                                                                                                                                                                                                                                                     |