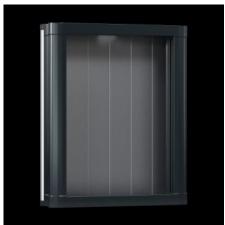

## CP 6340.400 - Compact Panel

Command panel in an elegant design made from extruded aluminium sections. Ideal for small operator panels. Versatile interior installation

#### **Features**

| Model No.           | CP 6340.400                                                                                                                                                                                                                                                                                                                                    |
|---------------------|------------------------------------------------------------------------------------------------------------------------------------------------------------------------------------------------------------------------------------------------------------------------------------------------------------------------------------------------|
| Design              | With support arm connection 90 x 71 mm for CP 40, steel                                                                                                                                                                                                                                                                                        |
| Product description | For small operating units built into front panels. The front panel is inserted from the rear and secured with screw clamps. Special front panels with a material thickness of between 2 and 6 mm are possible. Rear panel optionally hinged on the left or right. Roof tray with cut-out and reinforcement for support arm system CP 40 steel. |
| Material            | Roof tray, base tray: Die-cast zinc<br>Rear panel: Aluminium<br>Side parts: Extruded aluminium section<br>Screw cover: Plastic                                                                                                                                                                                                                 |
| Surface finish      | Roof tray, base tray, side parts: Powder-coated<br>Rear panel: natural anodised                                                                                                                                                                                                                                                                |
| Colour              | RAL 7024                                                                                                                                                                                                                                                                                                                                       |
| Supply includes     | Roof tray Base tray Rear panel Side parts Screw cover Seal and screw clamp                                                                                                                                                                                                                                                                     |