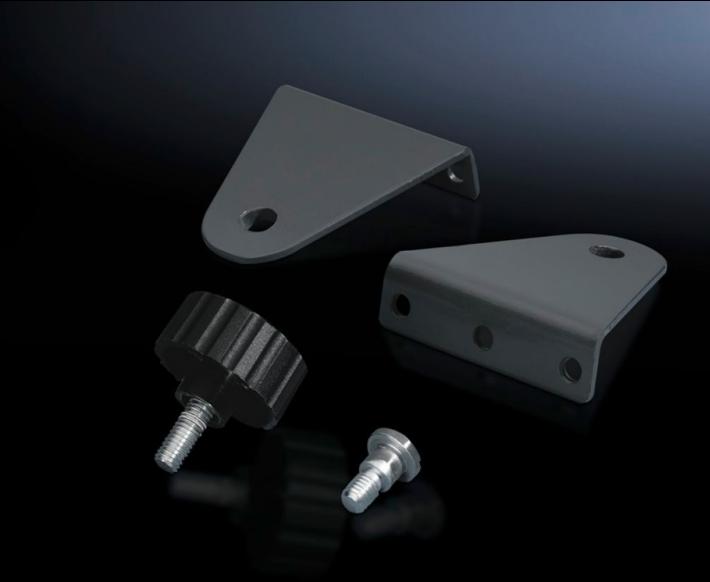

## CP 6341.000 - Wall mounting bracket Vertically hinged

Wall mounting bracket, vertically hinged, for mounting between the Compact Panel and horizontal or vertical surfaces.

#### **Features**

| Model No.                     | CP 6341.000                                                                            |
|-------------------------------|----------------------------------------------------------------------------------------|
| Product description           | For use between the Compact Panel and horizontal or vertical surfaces.                 |
| Material                      | Wall mounting bracket: Sheet steel<br>Knurled screw: Steel with plastic knurled handle |
| Supply includes               | Knurled screw and assembly parts for mounting on the Compact Panel.                    |
| Rotation angle/swivel area    | 180°adjustable on a 7.2° pitch pattern.                                                |
| To fit                        | Enclosure type: Compact Panel                                                          |
| Packs of                      | 2 pc(s).                                                                               |
| Net weight                    | 0.36                                                                                   |
| Gross weight                  | 0.38                                                                                   |
| PCF per pack (cradle-to-gate) | 1.4 kg CO2 eq (Cat B)                                                                  |
|                               |                                                                                        |