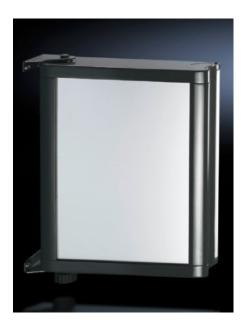

## CP 6341.000 - Wall mounting bracket Vertically hinged

Wall mounting bracket, vertically hinged, for mounting between the Compact Panel and horizontal or vertical surfaces.

#### **Features**

| Model No.                     | CP 6341.000                                                                            |
|-------------------------------|----------------------------------------------------------------------------------------|
| Product description           | For use between the Compact Panel and horizontal or vertical surfaces.                 |
| Material                      | Wall mounting bracket: Sheet steel<br>Knurled screw: Steel with plastic knurled handle |
| Supply includes               | Knurled screw and assembly parts for mounting on the Compact Panel.                    |
| Rotation angle/swivel area    | 180°adjustable on a 7.2° pitch pattern.                                                |
| To fit                        | Enclosure type: Compact Panel                                                          |
| Packs of                      | 2 pc(s).                                                                               |
| Net weight                    | 0.36                                                                                   |
| Gross weight                  | 0.38                                                                                   |
| PCF per pack (cradle-to-gate) | 1.4 kg CO2 eq (Cat B)                                                                  |
|                               |                                                                                        |