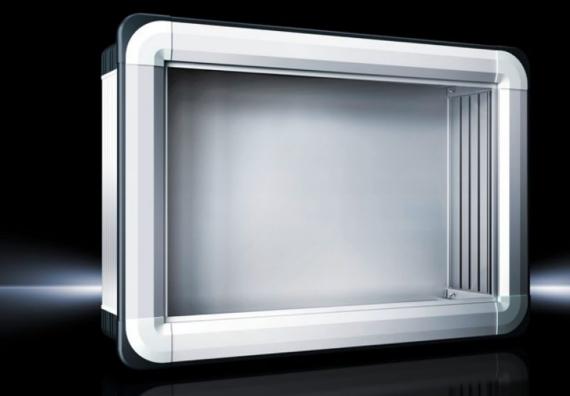

## CP 6372.551 - Comfort Panel

Aluminium enclosure, high thermal conductivity for optimum passive heat dissipation. Low weight coupled with high stability. Protection category IP 65 to IEC 60 529.

#### Features

| Model No.       | CP 6372.551                                                        |
|-----------------|--------------------------------------------------------------------|
| Design          | Support arm connection, rectangular 120 x 65 mm                    |
| Benefits        | Aluminium enclosure, high thermal conductivity for optimum         |
|                 | passive heat dissipation.                                          |
|                 | Low weight coupled with high stability                             |
|                 | Compatible with all Rittal stand and support arm systems           |
| Material        | Enclosure: Extruded aluminium section                              |
|                 | Corner pieces: Die-cast zinc                                       |
|                 | Corner protectors: Plastic                                         |
| General colour  | Natural anodised                                                   |
| Colour          | Enclosure: Natural anodised                                        |
|                 | Corner pieces: RAL 7035                                            |
|                 | Corner protectors: similar to RAL 7024                             |
| Supply includes | Enclosure with cut-out for support arm connection                  |
|                 | 3 mm double-bit lock insert may be exchanged for 41 mm lock        |
|                 | inserts, plastic handles and T handles, type C                     |
|                 | Seals and assembly parts for front panels                          |
|                 | Screw-fastened rear panel, enclosure hinged at the front with side |
|                 | double-bit lock insert                                             |