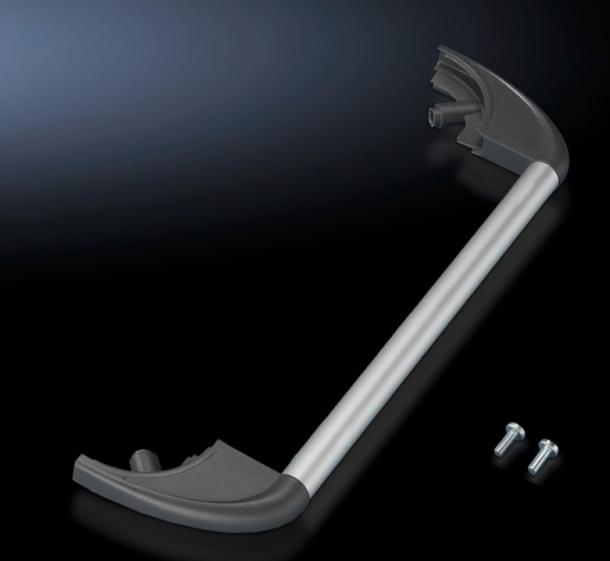

## CP 6375.010 - Handle set

For external mounting on corner pieces, also suitable for retro-fitting.

### Features

| Model No.                | CP 6375.010                                                                                                                                                                               |
|--------------------------|-------------------------------------------------------------------------------------------------------------------------------------------------------------------------------------------|
| Design                   | For horizontal mounting                                                                                                                                                                   |
| Product description      | For external mounting on corner pieces, also suitable for retro-<br>fitting.                                                                                                              |
| Material                 | Handle tube: Aluminium<br>Handle holder: Die-cast zinc<br>Covers: Polyamide                                                                                                               |
| Surface finish           | Handle tube: Natural anodised<br>Handle holder: Powder-coated                                                                                                                             |
| Colour                   | Handle holder: RAL 7024<br>Covers: Similar to RAL 7024                                                                                                                                    |
| Supply includes          | Handle tube, Ø 20mm<br>2 handle holders<br>2 covers<br>Assembly parts                                                                                                                     |
| Note                     | If necessary, the size may be shortened by cutting the handle tube<br>down to size<br>For enclosures with 74mm depth, cannot be mounted on the same<br>side as the support arm connection |
| To fit front panel width | 482.6 mm                                                                                                                                                                                  |
| Packs of                 | 1 pc(s).                                                                                                                                                                                  |
|                          |                                                                                                                                                                                           |