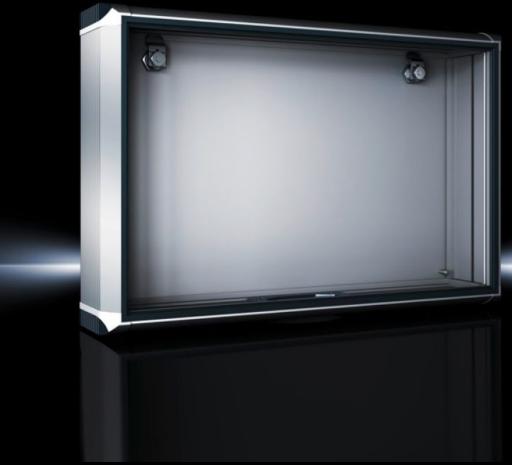

## CP 6380.000 - Optipanel

Aluminium enclosure, high thermal conductivity for optimum passive heat dissipation. For smaller panels and control solutions. Super-slimline design, needs hardly more space than the installed equipment itself.

#### **Features**

| Madal Na        | OD 6200 000                                                |
|-----------------|------------------------------------------------------------|
| Model No.       | CP 6380.000                                                |
| Design          | Support arm connection, rectangular 120 x 65 mm            |
| Benefits        | Aluminium enclosure, high thermal conductivity for optimum |
|                 | passive heat dissipation.                                  |
|                 | Low weight coupled with high stability                     |
|                 | Compatible with all Rittal stand and support arm systems   |
| Material        | Enclosure: Extruded aluminium section                      |
|                 | Corner pieces: Die-cast zinc                               |
|                 | Corner protectors: Plastic                                 |
| General colour  | Natural anodised                                           |
| Colour          | Enclosure: Natural anodised                                |
|                 | Corner pieces: RAL 7035                                    |
|                 | Corner protectors: similar to RAL 7024                     |
| Supply includes | Enclosure with hinged rear panel                           |
|                 | Seals                                                      |
| Dimensions      | Width: 526.6 mm                                            |
|                 | Height: 354.3 mm                                           |
|                 | Depth: 110 mm                                              |