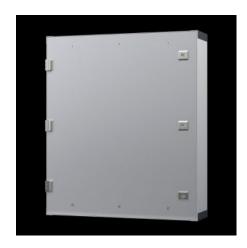

## CP 6380.050 - Optipanel

Aluminium enclosure, high thermal conductivity for optimum passive heat dissipation. For smaller panels and control solutions. Super-slimline design, needs hardly more space than the installed equipment itself.

#### **Features**

| Model No.                            | CP 6380.050                                                |
|--------------------------------------|------------------------------------------------------------|
| Design                               | Support arm connection Ø 130 mm                            |
| Benefits                             | Aluminium enclosure, high thermal conductivity for optimum |
|                                      | passive heat dissipation.                                  |
|                                      | Low weight coupled with high stability                     |
|                                      | Compatible with all Rittal stand and support arm systems   |
| Material                             | Enclosure: Extruded aluminium section                      |
|                                      | Corner pieces: Die-cast zinc                               |
|                                      | Corner protectors: Plastic                                 |
| General colour                       | Natural anodised                                           |
| Colour                               | Enclosure: Natural anodised                                |
|                                      | Corner pieces: RAL 7035                                    |
|                                      | Corner protectors: similar to RAL 7024                     |
| Supply includes                      | Enclosure with hinged rear panel                           |
|                                      | Seals                                                      |
| IP protection category to IEC 60 529 | IP 65                                                      |
| Design                               | Servicing access from the rear                             |