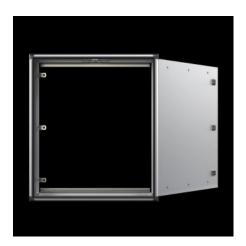

## CP 6380.050 - Optipanel

Aluminium enclosure, high thermal conductivity for optimum passive heat dissipation. For smaller panels and control solutions. Super-slimline design, needs hardly more space than the installed equipment itself.

#### **Features**

| Model No.                            | CP 6380.050                                                |
|--------------------------------------|------------------------------------------------------------|
| Design                               | Support arm connection Ø 130 mm                            |
| Benefits                             | Aluminium enclosure, high thermal conductivity for optimum |
|                                      | passive heat dissipation.                                  |
|                                      | Low weight coupled with high stability                     |
|                                      | Compatible with all Rittal stand and support arm systems   |
| Material                             | Enclosure: Extruded aluminium section                      |
|                                      | Corner pieces: Die-cast zinc                               |
|                                      | Corner protectors: Plastic                                 |
| General colour                       | Natural anodised                                           |
| Colour                               | Enclosure: Natural anodised                                |
|                                      | Corner pieces: RAL 7035                                    |
|                                      | Corner protectors: similar to RAL 7024                     |
| Supply includes                      | Enclosure with hinged rear panel                           |
|                                      | Seals                                                      |
| IP protection category to IEC 60 529 | IP 65                                                      |
| Design                               | Servicing access from the rear                             |