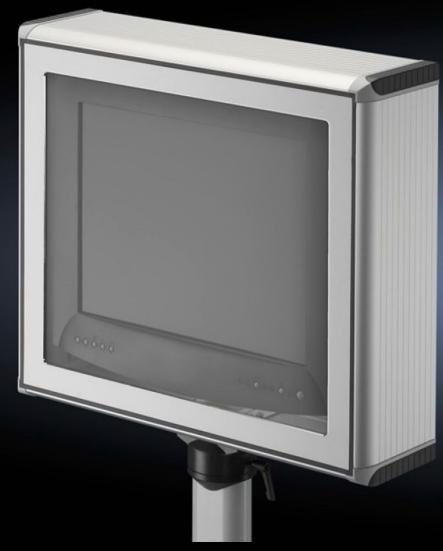

## CP 6380.050 - Optipanel

Aluminium enclosure, high thermal conductivity for optimum passive heat dissipation. For smaller panels and control solutions. Super-slimline design, needs hardly more space than the installed equipment itself.

#### **Features**

| Model No.                            | CP 6380.050                                                |
|--------------------------------------|------------------------------------------------------------|
| Design                               | Support arm connection Ø 130 mm                            |
| Benefits                             | Aluminium enclosure, high thermal conductivity for optimum |
|                                      | passive heat dissipation.                                  |
|                                      | Low weight coupled with high stability                     |
|                                      | Compatible with all Rittal stand and support arm systems   |
| Material                             | Enclosure: Extruded aluminium section                      |
|                                      | Corner pieces: Die-cast zinc                               |
|                                      | Corner protectors: Plastic                                 |
| General colour                       | Natural anodised                                           |
| Colour                               | Enclosure: Natural anodised                                |
|                                      | Corner pieces: RAL 7035                                    |
|                                      | Corner protectors: similar to RAL 7024                     |
| Supply includes                      | Enclosure with hinged rear panel                           |
|                                      | Seals                                                      |
| IP protection category to IEC 60 529 | IP 65                                                      |
| Design                               | Servicing access from the rear                             |