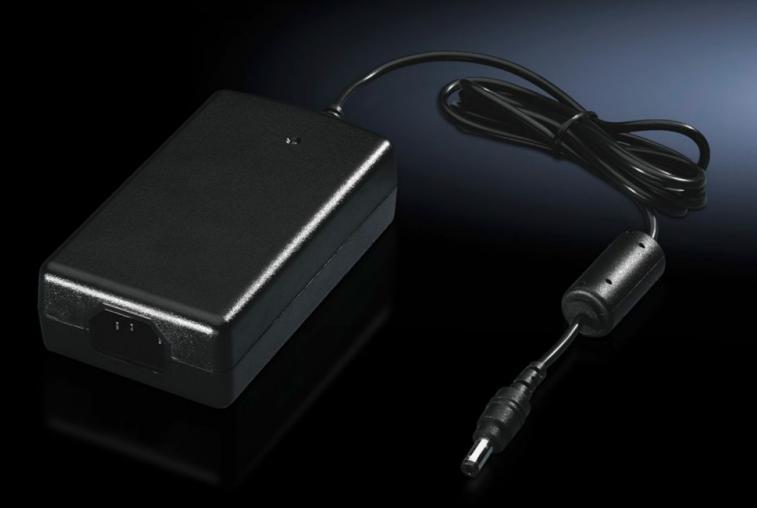

## SM 6450.050 - Power pack For TFT monitor

With IEC320 socket, with cable (1.5 m) for connecting to the TFT monitor.

## Features

| Model No.                   | SM 6450.050                                              |
|-----------------------------|----------------------------------------------------------|
| Material                    | Enclosure: Plastic                                       |
| Supply includes             | Power supply unit with IEC 60 320 connector C14          |
|                             | Integral cable (1.5 m) for connecting to the TFT monitor |
| Dimensions                  | Width: 112 mm                                            |
|                             | Height: 31 mm                                            |
|                             | Depth: 47 mm                                             |
| Input voltage               | 100 - 240 V                                              |
| Output voltage              | 12 V DC                                                  |
| Operating temperature range | 10 °C40 °C                                               |
| Storage temperature range   | -10 °C80 °C                                              |
| Packs of                    | 1 pc(s).                                                 |
| Net weight                  | 0.254                                                    |
| Gross weight                | 0.294                                                    |
| Customs tariff number       | 85043121                                                 |
| EAN                         | 4028177390027                                            |
| ETIM 9                      | EC001781                                                 |
| ECLASS 8.0                  | 19089213                                                 |
|                             |                                                          |