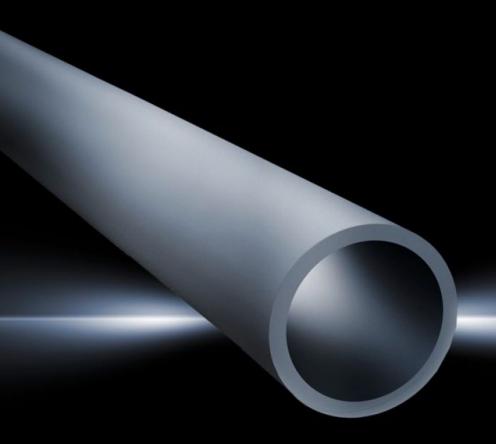

### CP 6501.000 - Support section CP 40, steel solid

Attached to the connection components via 2 clamping screws.

#### **Features**

| Model No.                     | CP 6501.000                                                                                                    |
|-------------------------------|----------------------------------------------------------------------------------------------------------------|
| Product description           | Attached to the connection components via 2 clamping screws.                                                   |
| Material                      | Steel conduit, powder-coated                                                                                   |
| Colour                        | RAL 7035                                                                                                       |
| Supply includes               | Support section                                                                                                |
| Diameter                      | 48.3 mm                                                                                                        |
| Length                        | 500 mm                                                                                                         |
| Material thickness            | 4 mm                                                                                                           |
| Packs of                      | 1 pc(s).                                                                                                       |
| Net weight                    | 2.15                                                                                                           |
| Gross weight                  | 2.212                                                                                                          |
| PCF per pack (cradle-to-gate) | 8 kg CO2 eq (Cat B)                                                                                            |
| Note on PCF category          | Category B: PCF value (cradle-to-gate) based on the product weight, approximately calculated and self-declared |
| Customs tariff number         | 73269098                                                                                                       |
| EAN                           | 4028177262867                                                                                                  |
| ETIM 9                        | EC000882                                                                                                       |
| ECLASS 8.0                    | 27400556                                                                                                       |
|                               |                                                                                                                |