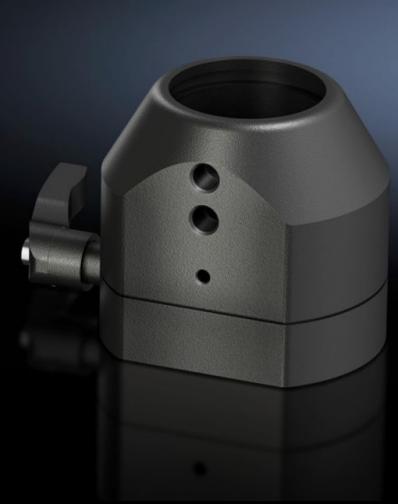

# CP 6501.050 - Coupling CP 40, steel for support arm connection 90 x 71 mm

For swivel mounting of the enclosure on the vertical section of the support arm system 40.

#### **Features**

| Model No.                  | CP 6501.050                                |
|----------------------------|--------------------------------------------|
| Material                   | Zinc                                       |
| Surface finish             | Textured paint                             |
| Colour                     | RAL 7024                                   |
| Rotating/tilting           | Yes                                        |
| Rotation angle/swivel area | approx. 305°, lockable via clamping levers |
| Packs of                   | 1 pc(s).                                   |
| Net weight                 | 1.18                                       |
| Gross weight               | 1.32                                       |
| Customs tariff number      | 79070000                                   |
| EAN                        | 4028177262911                              |
| ETIM 9                     | EC000882                                   |
| ECLASS 8.0                 | 27400556                                   |