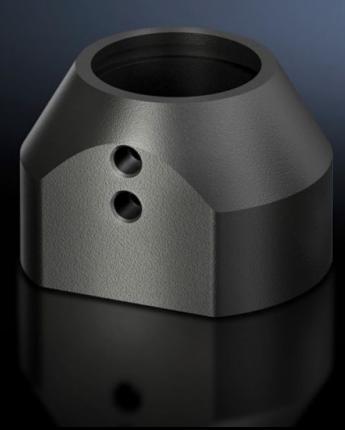

# CP 6501.070 - Attachment CP 40, steel for support arm connection 90 x 71 mm

For rigid fastening of the enclosure to the support arm system 40.

#### **Features**

| Model No.             | CP 6501.070    |
|-----------------------|----------------|
| Material              | Cast aluminium |
| Surface finish        | Textured paint |
| Colour                | RAL 7024       |
| Rifid y/n             | Yes            |
| Packs of              | 1 pc(s).       |
| Net weight            | 0.9            |
| Gross weight          | 0.952          |
| Customs tariff number | 79070000       |
| EAN                   | 4028177262935  |
| ETIM 9                | EC000882       |
| ECLASS 8.0            | 27400556       |