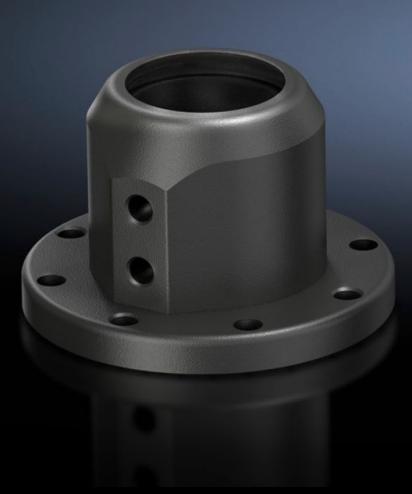

## CP 6501.110 - Wall/base mounting bracket, CP 40, steel

For rigid attachment of the support arm system to vertical or horizontal surfaces.

### **Features**

| Model No.             | CP 6501.110    |
|-----------------------|----------------|
| Material              | Cast aluminium |
| Surface finish        | Textured paint |
| Colour                | RAL 7024       |
| Rifid y/n             | Yes            |
| Packs of              | 1 pc(s).       |
| Net weight            | 0.56           |
| Gross weight          | 0.68           |
| Customs tariff number | 83024900       |
| EAN                   | 4028177263314  |
| ETIM 9                | EC000882       |
| ECLASS 8.0            | 27400556       |
|                       |                |