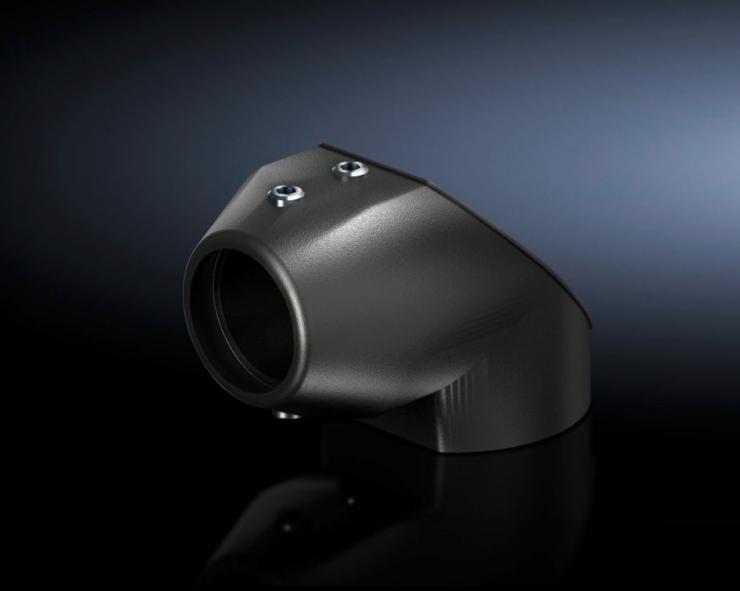

# CP 6501.120 - Angle coupling 90° CP 40, steel for support arm connection 90 x 71 mm

For rigid fastening of the enclosure to the support arm system 40.

#### **Features**

| Model No.                  | CP 6501.120                                |
|----------------------------|--------------------------------------------|
| Material                   | Cast aluminium                             |
| Surface finish             | Textured paint                             |
| Colour                     | RAL 7024                                   |
| Rotating/tilting           | Yes                                        |
| Rotation angle/swivel area | approx. 305°, lockable via clamping levers |
| Packs of                   | 1 pc(s).                                   |
| Net weight                 | 1.579                                      |
| Gross weight               | 1.584                                      |
| Customs tariff number      | 76169990                                   |
| EAN                        | 4028177436046                              |
| ETIM 9                     | EC000882                                   |
| ECLASS 8.0                 | 27400556                                   |