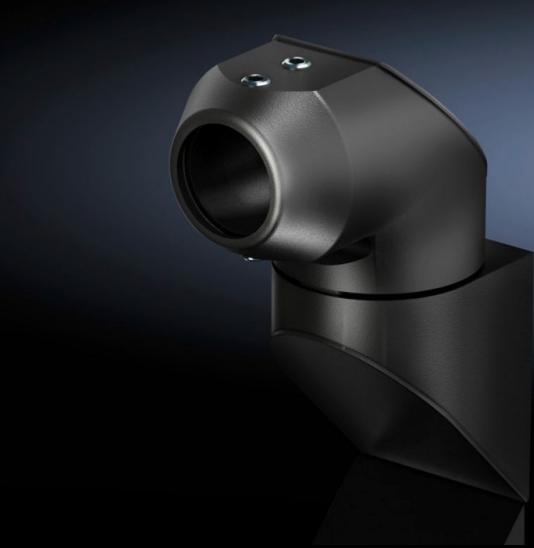

# CP 6501.150 - Wall-mounted hinge CP, 40, steel

For swivel mounting of the support arm on vertical surfaces.

#### **Features**

| CP 6501.150                                                 |
|-------------------------------------------------------------|
| Cast aluminium                                              |
| Textured paint                                              |
| RAL 7024                                                    |
| Yes                                                         |
| approx. 330°, provided the top joint is able to move freely |
| 1 pc(s).                                                    |
| 2.119                                                       |
| 2.128                                                       |
| 76169990                                                    |
| 4028177436077                                               |
| EC000882                                                    |
| 27400556                                                    |
|                                                             |