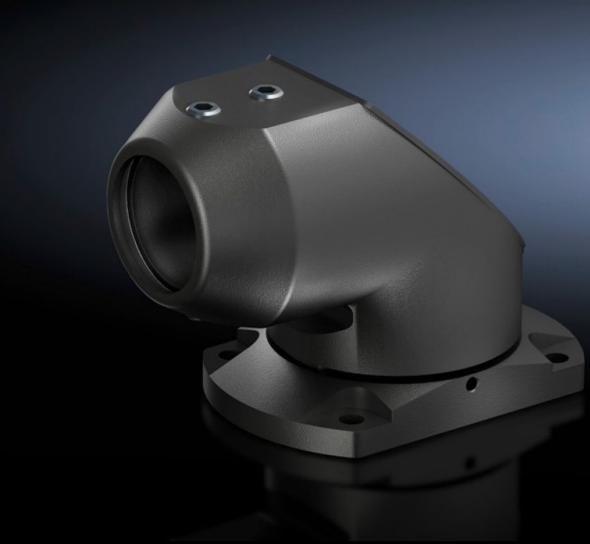

# CP 6501.160 Top-mounted joint CP 40, steel

State: 27/08/2025 (Source: rittal.com/gr-en)

## CP 6501.160 - Top-mounted joint CP 40, steel

For swivel mounting of the support arm system on horizontal surfaces – also suitable for suspending from the ceiling.

### **Features**

| Model No.                  | CP 6501.160    |
|----------------------------|----------------|
| Material                   | Cast aluminium |
| Surface finish             | Textured paint |
| Colour                     | RAL 7024       |
| Rotating/tilting           | Yes            |
| Rotation angle/swivel area | approx. 300°   |
| Packs of                   | 1 pc(s).       |
| Net weight                 | 1.699          |
| Gross weight               | 1.735          |
| Customs tariff number      | 76169990       |
| EAN                        | 4028177436084  |
| ETIM 9                     | EC000882       |
| ECLASS 8.0                 | 27400556       |