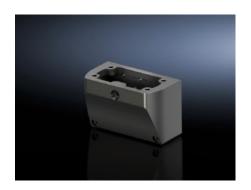

# CP 6508.010 - Connection console for support arm connection 120 x 65 mm

For rear connection of slimline operating housings. Removable lid for simple cable entry

#### **Features**

| Model No.             | CP 6508.010                                                                                                                 |
|-----------------------|-----------------------------------------------------------------------------------------------------------------------------|
| Design                | Connection to Rittal support arm systems CP 40 CP 60 CP 120 via adaptor from support arm connection Ø 130 mm to 120 x 65 mm |
| Product description   | For rear connection of slimline operating housings. Removable lid for simple cable entry.                                   |
| Material              | Cast aluminium                                                                                                              |
| Colour                | Console, cover: RAL 7024                                                                                                    |
| Supply includes       | 2 cable ties<br>Seal and assembly parts                                                                                     |
| Rifid y/n             | Yes                                                                                                                         |
| Note                  | Depending on the application, an attachment or coupling is required                                                         |
| Packs of              | 1 pc(s).                                                                                                                    |
| Net weight            | 0.659                                                                                                                       |
| Gross weight          | 0.685                                                                                                                       |
| Customs tariff number | 76169990                                                                                                                    |