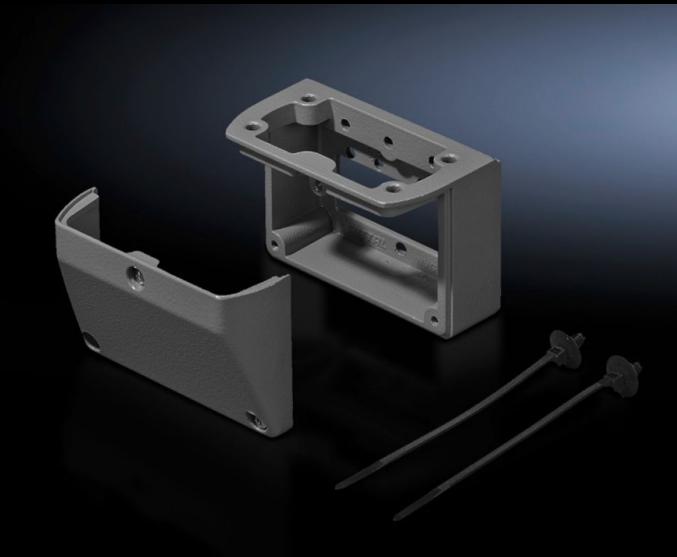

# CP 6508.010 - Connection console for support arm connection 120 x 65 mm

For rear connection of slimline operating housings. Removable lid for simple cable entry

#### **Features**

| Model No.             | CP 6508.010                                                                                                                 |
|-----------------------|-----------------------------------------------------------------------------------------------------------------------------|
| Design                | Connection to Rittal support arm systems CP 40 CP 60 CP 120 via adaptor from support arm connection Ø 130 mm to 120 x 65 mm |
| Product description   | For rear connection of slimline operating housings. Removable lid for simple cable entry.                                   |
| Material              | Cast aluminium                                                                                                              |
| Colour                | Console, cover: RAL 7024                                                                                                    |
| Supply includes       | 2 cable ties<br>Seal and assembly parts                                                                                     |
| Rifid y/n             | Yes                                                                                                                         |
| Note                  | Depending on the application, an attachment or coupling is required                                                         |
| Packs of              | 1 pc(s).                                                                                                                    |
| Net weight            | 0.659                                                                                                                       |
| Gross weight          | 0.685                                                                                                                       |
| Customs tariff number | 76169990                                                                                                                    |