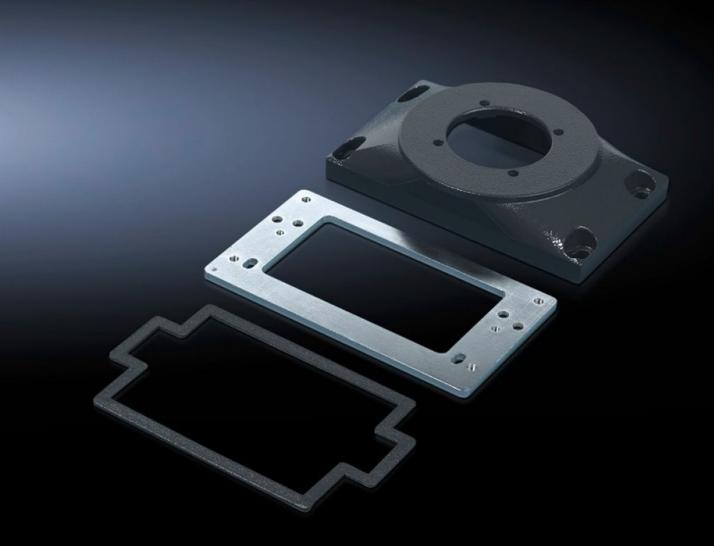

## CP 6528.210 - Connection plates CP-L with reinforcement plate

Connection plate for easy mounting of the command panel on support arm/pedestal.

## **Features**

| Model No.             | CP 6528.210                                                                                 |
|-----------------------|---------------------------------------------------------------------------------------------|
| Product description   | For easy mounting of the command panel on support arm/pedestal. More space for cable entry. |
| Material              | Connection plate: Cast aluminium<br>Reinforcement plate: Sheet steel, 6 mm                  |
| Colour                | RAL 7024                                                                                    |
| Supply includes       | Seals<br>Assembly parts                                                                     |
| Packs of              | 1 pc(s).                                                                                    |
| Net weight            | 1.18                                                                                        |
| Gross weight          | 1.602                                                                                       |
| Customs tariff number | 73269098                                                                                    |
| EAN                   | 4028177267725                                                                               |
| ECLASS 8.0            | 27189263                                                                                    |