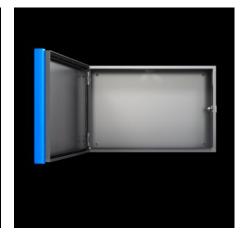

# CP 6536.010 - Command panel housing with door Stainless steel

Command panel housing with door made from stainless steel 1.4301 (AISI 304), with handle strips made from plastic approved for use with foodstuffs. May be combined with support arm system CP40, stainless steel.

#### **Features**

| Model No.       | CP 6536.010                                                                                                              |
|-----------------|--------------------------------------------------------------------------------------------------------------------------|
| Design          | With support arm connection CP 40, stainless steel                                                                       |
| Material        | Enclosure and door: Stainless steel 1.4301 (AISI 304) Handle strips: Plastic approved for use with foodstuffs, dyed blue |
| Surface finish  | Brushed, grain 400                                                                                                       |
| General colour  | Stainless steel                                                                                                          |
| Colour          | Handle strips: similar to RAL 5002                                                                                       |
| Supply includes | Enclosure of all-round solid construction                                                                                |
|                 | Cut-out and reinforcement for support arm system CP 40 stainless steel                                                   |
|                 | Fastener with guide plate                                                                                                |
|                 | Door with sealing frame and side handle strips                                                                           |
|                 | Lock: 3 mm double-bit                                                                                                    |
| Dimensions      | Width: 400 mm                                                                                                            |
|                 | Height: 300 mm                                                                                                           |
|                 | Depth: 150 mm                                                                                                            |