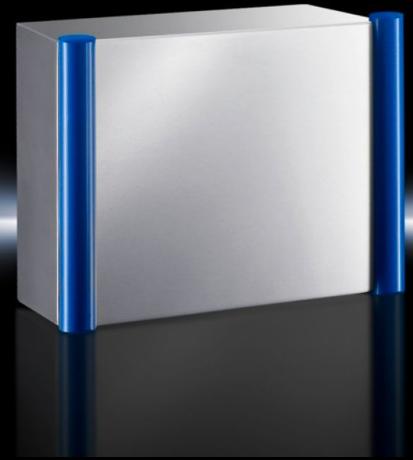

# CP 6536.010 - Command panel housing with door Stainless steel

Command panel housing with door made from stainless steel 1.4301 (AISI 304), with handle strips made from plastic approved for use with foodstuffs. May be combined with support arm system CP40, stainless steel.

#### **Features**

| Model No.       | CP 6536.010                                                                                                              |
|-----------------|--------------------------------------------------------------------------------------------------------------------------|
| Design          | With support arm connection CP 40, stainless steel                                                                       |
| Material        | Enclosure and door: Stainless steel 1.4301 (AISI 304) Handle strips: Plastic approved for use with foodstuffs, dyed blue |
| Surface finish  | Brushed, grain 400                                                                                                       |
| General colour  | Stainless steel                                                                                                          |
| Colour          | Handle strips: similar to RAL 5002                                                                                       |
| Supply includes | Enclosure of all-round solid construction                                                                                |
|                 | Cut-out and reinforcement for support arm system CP 40 stainless steel                                                   |
|                 | Fastener with guide plate                                                                                                |
|                 | Door with sealing frame and side handle strips                                                                           |
|                 | Lock: 3 mm double-bit                                                                                                    |
| Dimensions      | Width: 400 mm                                                                                                            |
|                 | Height: 300 mm                                                                                                           |
|                 | Depth: 150 mm                                                                                                            |