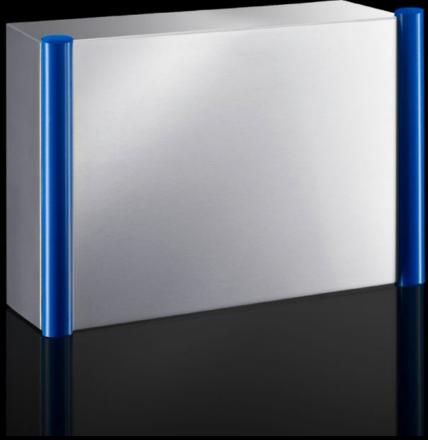

# CP 6539.010 - Command panel housing with door Stainless steel

Command panel housing with door made from stainless steel 1.4301 (AISI 304), with handle strips made from plastic approved for use with foodstuffs. May be combined with support arm system CP40, stainless steel.

#### **Features**

| Model No.       | CP 6539.010                                                                                                              |
|-----------------|--------------------------------------------------------------------------------------------------------------------------|
| Design          | With support arm connection CP 40, stainless steel                                                                       |
| Material        | Enclosure and door: Stainless steel 1.4301 (AISI 304) Handle strips: Plastic approved for use with foodstuffs, dyed blue |
| Surface finish  | Brushed, grain 400                                                                                                       |
| General colour  | Stainless steel                                                                                                          |
| Colour          | Handle strips: similar to RAL 5002                                                                                       |
| Supply includes | Enclosure of all-round solid construction                                                                                |
|                 | Cut-out and reinforcement for support arm system CP 40 stainless steel                                                   |
|                 | Fastener with guide plate                                                                                                |
|                 | Door with sealing frame and side handle strips                                                                           |
|                 | Lock: 3 mm double-bit                                                                                                    |
| Dimensions      | Width: 600 mm                                                                                                            |
|                 | Height: 400 mm                                                                                                           |
|                 | Depth: 150 mm                                                                                                            |