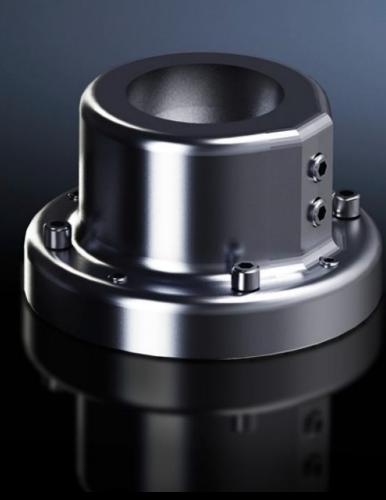

# CP 6663.000 - Wall/base mounting bracket, rigid, CP 40, stainless steel

For rigid attachment of the support arm system to vertical or horizontal surfaces – also suitable for suspending from the ceiling.

#### **Features**

| Model No.                               | CP 6663.000                                                  |
|-----------------------------------------|--------------------------------------------------------------|
| Material                                | Stainless steel 1.4305 (AISI 303)                            |
| IP protection category to IEC 60<br>529 | IP 66 to IEC 60 529, 2014-09<br>IP X9 to IEC 60 529, 2014-09 |
| Rifid y/n                               | Yes                                                          |
| Packs of                                | 1 pc(s).                                                     |
| Net weight                              | 1.6                                                          |
| Gross weight                            | 1.828                                                        |
| Customs tariff number                   | 83024900                                                     |
| EAN                                     | 4028177122208                                                |
| ETIM 9                                  | EC000882                                                     |
| ECLASS 8.0                              | 27400556                                                     |