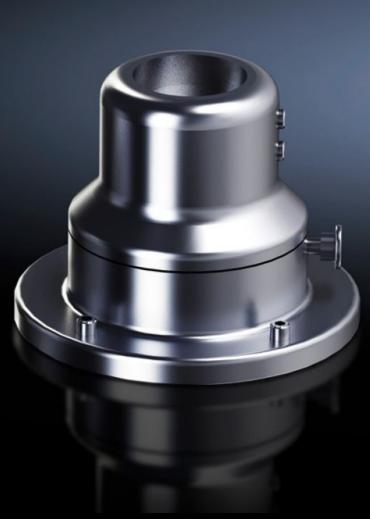

## Rittal – The System.

Faster – better – everywhere.

CP 6663.400

Wall/base mounting bracket, swivel, CP 40, stainless steel

State: 12/07/2025 (Source: rittal.com/gr-en)

## CP 6663.400 - Wall/base mounting bracket, swivel, CP 40, stainless steel

For swivel mounting of the support arm system to vertical or horizontal surfaces.

## **Features**

| Model No.                            | CP 6663.400                                                  |
|--------------------------------------|--------------------------------------------------------------|
| Design                               | Front, hole Ø 9 mm                                           |
| Material                             | Stainless steel 1.4305 (AISI 303)                            |
| IP protection category to IEC 60 529 | IP 66 to IEC 60 529, 2014-09<br>IP X9 to IEC 60 529, 2014-09 |
| Rotating/tilting                     | Yes                                                          |
| Rotation angle/swivel area           | Approx. 350°, lockable via knurled screws                    |
| Packs of                             | 1 pc(s).                                                     |
| Net weight                           | 4.292                                                        |
| Gross weight                         | 4.68                                                         |
| Customs tariff number                | 73182900                                                     |
| EAN                                  | 4028177122222                                                |
| ETIM 9                               | EC000882                                                     |
| ECLASS 8.0                           | 27400556                                                     |
|                                      |                                                              |