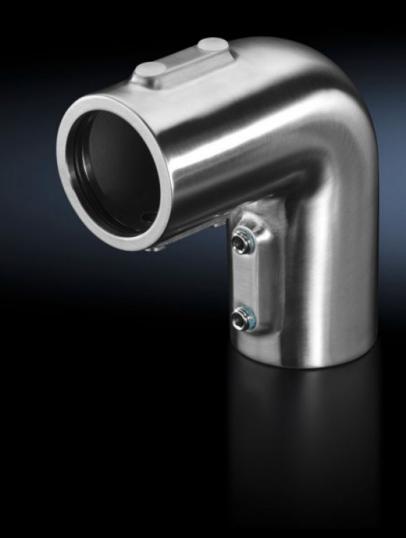

# CP 6664.300 Angle piece 90° CP 40, stainless steel

State: 10/08/2025 (Source: rittal.com/gr-en)

# CP 6664.300 - Angle piece 90° CP 40, stainless steel

For connecting horizontal and vertical support arm components.