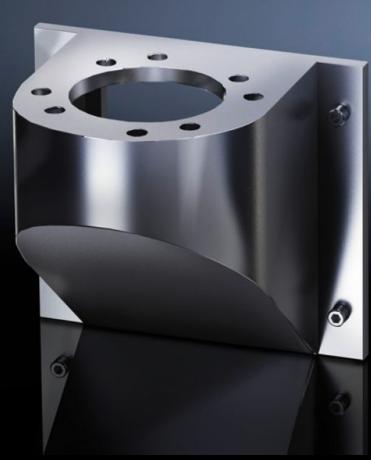

# CP 6665.500 Wall console CP 40, stainless steel

State: 14/07/2025 (Source: rittal.com/gr-en)

# CP 6665.500 - Wall console CP 40, stainless steel

#### **Features**

| Model No.                               | CP 6665.500                                                                                                                                                                    |
|-----------------------------------------|--------------------------------------------------------------------------------------------------------------------------------------------------------------------------------|
| Design                                  | Front, hole Ø 9 mm                                                                                                                                                             |
| Applications                            | With holes for mounting Base mount, swivel, CP 40, stainless steel (6663.500), with 4 screws Wall/base mount, rigid, CP 40, stainless steel (6663.000), with 4 screws and nuts |
| Material                                | Stainless steel 1.4301 (AISI 304)                                                                                                                                              |
| IP protection category to IEC 60<br>529 | IP 66 to IEC 60 529, 2014-09<br>IP X9 to IEC 60 529, 2014-09                                                                                                                   |
| Rifid y/n                               | Yes                                                                                                                                                                            |
| Packs of                                | 1 pc(s).                                                                                                                                                                       |
| Net weight                              | 1.6                                                                                                                                                                            |
| Gross weight                            | 1.755                                                                                                                                                                          |
| Customs tariff number                   | 73269098                                                                                                                                                                       |
| EAN                                     | 4028177184725                                                                                                                                                                  |
| ETIM 9                                  | EC000882                                                                                                                                                                       |
| ECLASS 8.0                              | 27400556                                                                                                                                                                       |