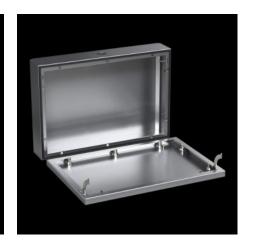

#### **Features**

| Model No.                            | CP 6681.000                                                                                                                                                                                                                                                                                    |
|--------------------------------------|------------------------------------------------------------------------------------------------------------------------------------------------------------------------------------------------------------------------------------------------------------------------------------------------|
| Design                               | With support arm connection CP 40, stainless steel                                                                                                                                                                                                                                             |
| Benefits                             | Resistant to high-pressure cleaning: The seal lies between two surfaces and is optimally compressed by the screw fastening. Suitable for clean room use: Screw fastening to comply with high standards in the food industry. With plastic stoppers on the inside or hex screws on the outside. |
| Material                             | Stainless steel 1.4301 (AISI 304)                                                                                                                                                                                                                                                              |
| Surface finish                       | Brushed, grain 400                                                                                                                                                                                                                                                                             |
| Dimensions                           | Width: 530 mm<br>Height: 360 mm<br>Depth: 120 mm                                                                                                                                                                                                                                               |
| IP protection category to IEC 60 529 | IP 66<br>IP X9                                                                                                                                                                                                                                                                                 |
| To fit support arm connection        | Top or bottom (by rotating the enclosure)                                                                                                                                                                                                                                                      |
| Cleanroom class                      | Air purity class 1 to DIN EN ISO 14 644-1                                                                                                                                                                                                                                                      |
| Basic material                       | Stainless steel 1.4301 (AISI 304)                                                                                                                                                                                                                                                              |
| Packs of                             | 1 pc(s).                                                                                                                                                                                                                                                                                       |
| ·                                    |                                                                                                                                                                                                                                                                                                |