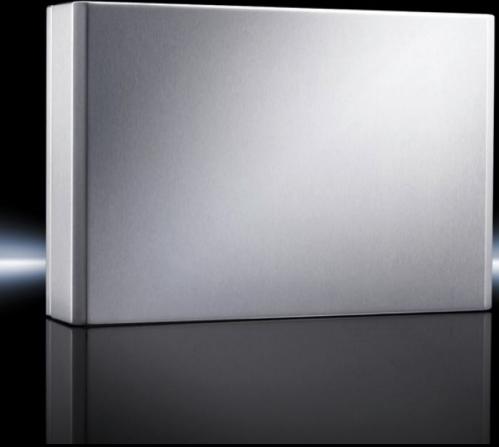

#### CP 6681.000 - Premium Panel Stainless steel

Premium Panel made of stainless steel 1.4301 (AISI 304), resistant to high-pressure cleaning.

#### **Features**

| Model No.                            | CP 6681.000                                                                                                                                                                                                                                                                                    |
|--------------------------------------|------------------------------------------------------------------------------------------------------------------------------------------------------------------------------------------------------------------------------------------------------------------------------------------------|
| Design                               | With support arm connection CP 40, stainless steel                                                                                                                                                                                                                                             |
| Benefits                             | Resistant to high-pressure cleaning: The seal lies between two surfaces and is optimally compressed by the screw fastening. Suitable for clean room use: Screw fastening to comply with high standards in the food industry. With plastic stoppers on the inside or hex screws on the outside. |
| Material                             | Stainless steel 1.4301 (AISI 304)                                                                                                                                                                                                                                                              |
| Surface finish                       | Brushed, grain 400                                                                                                                                                                                                                                                                             |
| Dimensions                           | Width: 530 mm<br>Height: 360 mm<br>Depth: 120 mm                                                                                                                                                                                                                                               |
| IP protection category to IEC 60 529 | IP 66<br>IP X9                                                                                                                                                                                                                                                                                 |
| To fit support arm connection        | Top or bottom (by rotating the enclosure)                                                                                                                                                                                                                                                      |
| Cleanroom class                      | Air purity class 1 to DIN EN ISO 14 644-1                                                                                                                                                                                                                                                      |
| Basic material                       | Stainless steel 1.4301 (AISI 304)                                                                                                                                                                                                                                                              |
| Packs of                             | 1 pc(s).                                                                                                                                                                                                                                                                                       |
| ·                                    |                                                                                                                                                                                                                                                                                                |