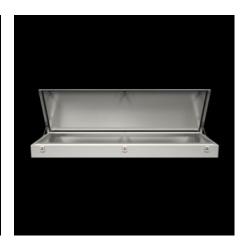

### CX 6711.000 - CX desk unit

Four widths form the bridge to two- or three-piece assembly of the CX console system.

#### **Features**

| Model No.       | CX 6711.000                                                                                                                                                                                             |
|-----------------|---------------------------------------------------------------------------------------------------------------------------------------------------------------------------------------------------------|
| Design          | Desk section                                                                                                                                                                                            |
| Material        | Enclosure: Sheet steel 1.5 mm<br>Console lid: Sheet steel 2.0 mm, all-round foamed-in PU seal                                                                                                           |
| Surface finish  | Enclosure and cover: Dipcoat primed, powder-coated on the outside, textured paint                                                                                                                       |
| Colour          | RAL 7035                                                                                                                                                                                                |
| Supply includes | Enclosure Cover hinged at rear, 2 stays with automatic locking. Automatic unlocking on the left, manual unlocking on the right Opening for running cables into the enclosure base Lock: 3 mm double-bit |
| Dimensions      | Width: 800 mm<br>Depth: 745 mm                                                                                                                                                                          |
| Height, front   | 130 mm                                                                                                                                                                                                  |
| Height rear     | 200 mm                                                                                                                                                                                                  |
| IK Code         | IK10                                                                                                                                                                                                    |
|                 |                                                                                                                                                                                                         |