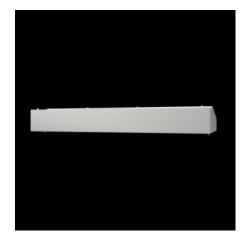

#### **Features**

| Model No.       | CX 6712.000                                                                                                                                                                                             |
|-----------------|---------------------------------------------------------------------------------------------------------------------------------------------------------------------------------------------------------|
| Design          | Desk section                                                                                                                                                                                            |
| Material        | Enclosure: Sheet steel 1.5 mm<br>Console lid: Sheet steel 2.0 mm, all-round foamed-in PU seal                                                                                                           |
| Surface finish  | Enclosure and cover: Dipcoat primed, powder-coated on the outside textured paint                                                                                                                        |
| Colour          | RAL 7035                                                                                                                                                                                                |
| Supply includes | Enclosure Cover hinged at rear, 2 stays with automatic locking. Automatic unlocking on the left, manual unlocking on the right Opening for running cables into the enclosure base Lock: 3 mm double-bit |
| Dimensions      | Width: 1,200 mm<br>Depth: 745 mm                                                                                                                                                                        |
| Height, front   | 130 mm                                                                                                                                                                                                  |
| Height rear     | 200 mm                                                                                                                                                                                                  |
| Number of doors | 2                                                                                                                                                                                                       |
| IK Code         | IK10                                                                                                                                                                                                    |
|                 |                                                                                                                                                                                                         |