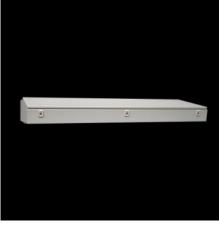

#### **Features**

| Model No.       | CX 6712.000                                                                                                                                                                                             |
|-----------------|---------------------------------------------------------------------------------------------------------------------------------------------------------------------------------------------------------|
| Design          | Desk section                                                                                                                                                                                            |
| Material        | Enclosure: Sheet steel 1.5 mm<br>Console lid: Sheet steel 2.0 mm, all-round foamed-in PU seal                                                                                                           |
| Surface finish  | Enclosure and cover: Dipcoat primed, powder-coated on the outside textured paint                                                                                                                        |
| Colour          | RAL 7035                                                                                                                                                                                                |
| Supply includes | Enclosure Cover hinged at rear, 2 stays with automatic locking. Automatic unlocking on the left, manual unlocking on the right Opening for running cables into the enclosure base Lock: 3 mm double-bit |
| Dimensions      | Width: 1,200 mm<br>Depth: 745 mm                                                                                                                                                                        |
| Height, front   | 130 mm                                                                                                                                                                                                  |
| Height rear     | 200 mm                                                                                                                                                                                                  |
| Number of doors | 2                                                                                                                                                                                                       |
| IK Code         | IK10                                                                                                                                                                                                    |
|                 |                                                                                                                                                                                                         |