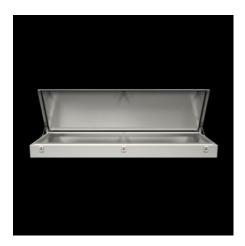

#### **Features**

| Model No.       | CX 6712.000                                                                                                                                                                                             |
|-----------------|---------------------------------------------------------------------------------------------------------------------------------------------------------------------------------------------------------|
| Design          | Desk section                                                                                                                                                                                            |
| Material        | Enclosure: Sheet steel 1.5 mm<br>Console lid: Sheet steel 2.0 mm, all-round foamed-in PU seal                                                                                                           |
| Surface finish  | Enclosure and cover: Dipcoat primed, powder-coated on the outside textured paint                                                                                                                        |
| Colour          | RAL 7035                                                                                                                                                                                                |
| Supply includes | Enclosure Cover hinged at rear, 2 stays with automatic locking. Automatic unlocking on the left, manual unlocking on the right Opening for running cables into the enclosure base Lock: 3 mm double-bit |
| Dimensions      | Width: 1,200 mm<br>Depth: 745 mm                                                                                                                                                                        |
| Height, front   | 130 mm                                                                                                                                                                                                  |
| Height rear     | 200 mm                                                                                                                                                                                                  |
| Number of doors | 2                                                                                                                                                                                                       |
| IK Code         | IK10                                                                                                                                                                                                    |
|                 |                                                                                                                                                                                                         |

### Features

| Note                                 | A cover plate is required to seal the desk unit A pedestal and a cover plate for desk unit are required for 2-part console assembly. A pedestal and desk unit are required for a 3-part console assembly. |
|--------------------------------------|-----------------------------------------------------------------------------------------------------------------------------------------------------------------------------------------------------------|
| IP protection category to IEC 60 529 | IP 55                                                                                                                                                                                                     |
| Protection category NEMA             | NEMA 1<br>NEMA 12                                                                                                                                                                                         |
| Basic material                       | Sheet steel                                                                                                                                                                                               |
| Dimensions                           | Width: 1,200 mm                                                                                                                                                                                           |
| Number of locks                      | 3                                                                                                                                                                                                         |
| Lock version                         | Cam                                                                                                                                                                                                       |
| Lock insert                          | 3 mm double-bit                                                                                                                                                                                           |
| Lock                                 | Lock version: Cam<br>Number of locks: 3<br>Lock insert: 3 mm double-bit                                                                                                                                   |
| Packs of                             | 1 pc(s).                                                                                                                                                                                                  |
| Net weight                           | 36                                                                                                                                                                                                        |
| Gross weight                         | 36.5                                                                                                                                                                                                      |
| Customs tariff number                | 94032080                                                                                                                                                                                                  |
| EAN                                  | 4028177983700                                                                                                                                                                                             |
| ETIM 9                               | EC000784                                                                                                                                                                                                  |
| ETIM 8                               | EC000784                                                                                                                                                                                                  |
| ECLASS 8.0                           | 27180504                                                                                                                                                                                                  |
|                                      |                                                                                                                                                                                                           |