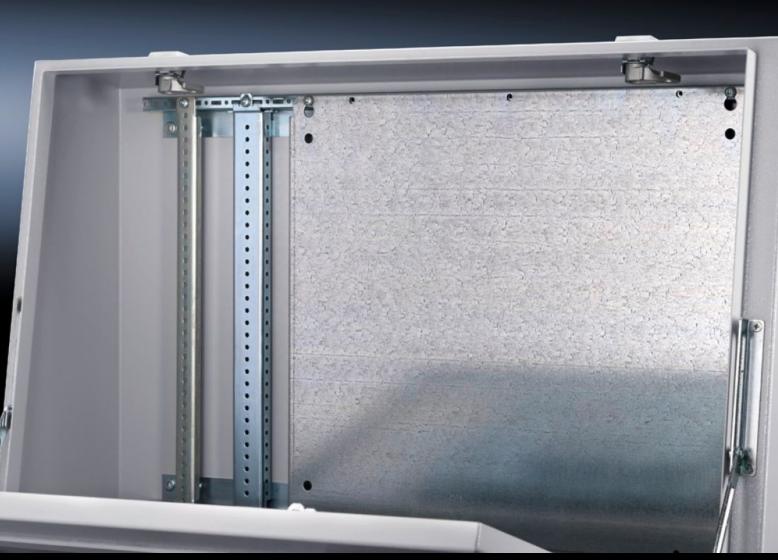

## TP 6730.310 - Partial mounting plates, locatable into rails for TP, TS, VX SE

For the installation in console and desk unit on the interior installation system rails.

#### **Features**

| Model No.                     | TP 6730.310                                                                                                                                                                                                                                   |
|-------------------------------|-----------------------------------------------------------------------------------------------------------------------------------------------------------------------------------------------------------------------------------------------|
| Product description           | For easy mounting on pre-fitted assembly screws.                                                                                                                                                                                              |
| Material                      | Sheet steel                                                                                                                                                                                                                                   |
| Surface finish                | Zinc-plated                                                                                                                                                                                                                                   |
| Supply includes               | Assembly parts                                                                                                                                                                                                                                |
| Installation options          | Console and desk unit on the interior installation system rails Punched sections with mounting flanges or support strips fitted to the side of the pedestal in the depth Other enclosures mounted on rails with 25 mm pitch pattern punchings |
| Note                          | Bayable by screw-fastening at the sides  Maximum installation width for partial mounting plates = console width minus 100 mm  For TP, the rail for interior installation TP is additionally required                                          |
| Dimensions                    | Width: 200 mm<br>Height: 437 mm                                                                                                                                                                                                               |
| To fit                        | Enclosure type: TP<br>TS<br>VX SE                                                                                                                                                                                                             |
| Packs of                      | 1 pc(s).                                                                                                                                                                                                                                      |
| Net weight                    | 2                                                                                                                                                                                                                                             |
| Gross weight                  | 2.04                                                                                                                                                                                                                                          |
| PCF per pack (cradle-to-gate) | 7.8 kg CO2 eq (Cat B)                                                                                                                                                                                                                         |
| Note on PCF category          | Category B: PCF value (cradle-to-gate) based on the product weight approximately calculated and self-declared                                                                                                                                 |