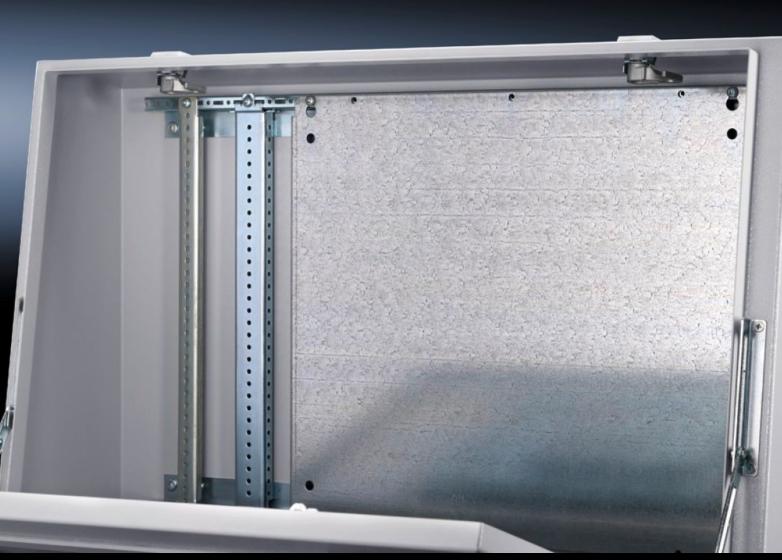

## TP 6730.330 - Partial mounting plates, locatable into rails for TP, TS, VX SE

For the installation in console and desk unit on the interior installation system rails.

#### **Features**

| TP 6730.330                                                                                                                                                                                                                                   |
|-----------------------------------------------------------------------------------------------------------------------------------------------------------------------------------------------------------------------------------------------|
| 11 0700.000                                                                                                                                                                                                                                   |
| For easy mounting on pre-fitted assembly screws.                                                                                                                                                                                              |
| Sheet steel                                                                                                                                                                                                                                   |
| Zinc-plated                                                                                                                                                                                                                                   |
| Assembly parts                                                                                                                                                                                                                                |
| Console and desk unit on the interior installation system rails Punched sections with mounting flanges or support strips fitted to the side of the pedestal in the depth Other enclosures mounted on rails with 25 mm pitch pattern punchings |
| Bayable by screw-fastening at the sides  Maximum installation width for partial mounting plates = console width minus 100 mm  For TP, the rail for interior installation TP is additionally required                                          |
| Width: 500 mm<br>Height: 437 mm                                                                                                                                                                                                               |
| Enclosure type: TP<br>TS<br>VX SE                                                                                                                                                                                                             |
| 1 pc(s).                                                                                                                                                                                                                                      |
| 4.6                                                                                                                                                                                                                                           |
| 4.78                                                                                                                                                                                                                                          |
| 18.3 kg CO2 eq (Cat B)                                                                                                                                                                                                                        |
| Category B: PCF value (cradle-to-gate) based on the product weight approximately calculated and self-declared                                                                                                                                 |
|                                                                                                                                                                                                                                               |