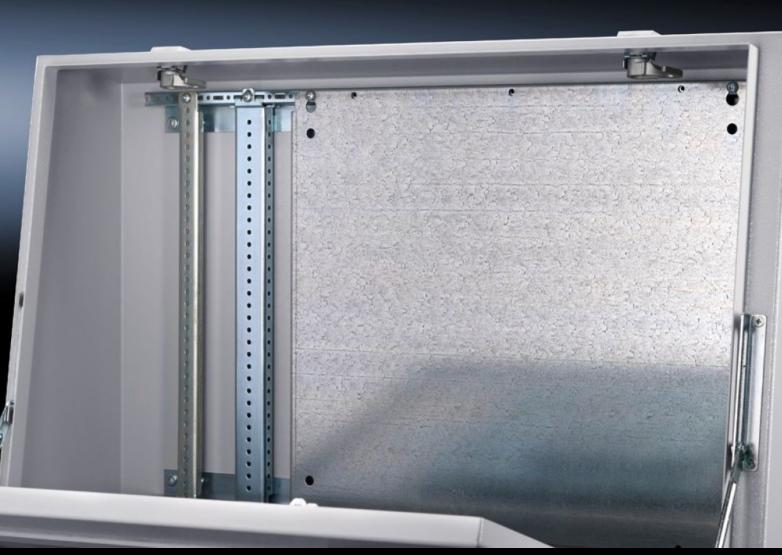

## TP 6730.340 - Partial mounting plates, locatable into rails for TP, TS, VX SE

For the installation in console and desk unit on the interior installation system rails.

#### **Features**

| TP 6730.340  For easy mounting on pre-fitted assembly screws.  Sheet steel  Zinc-plated  Assembly parts                                                                                                                                       |
|-----------------------------------------------------------------------------------------------------------------------------------------------------------------------------------------------------------------------------------------------|
| Sheet steel Zinc-plated                                                                                                                                                                                                                       |
| Zinc-plated                                                                                                                                                                                                                                   |
| ·                                                                                                                                                                                                                                             |
| Assembly parts                                                                                                                                                                                                                                |
|                                                                                                                                                                                                                                               |
| Console and desk unit on the interior installation system rails Punched sections with mounting flanges or support strips fitted to the side of the pedestal in the depth Other enclosures mounted on rails with 25 mm pitch pattern punchings |
| Bayable by screw-fastening at the sides  Maximum installation width for partial mounting plates = console  width minus 100 mm  For TP, the rail for interior installation TP is additionally required                                         |
| Width: 700 mm<br>Height: 437 mm                                                                                                                                                                                                               |
| Enclosure type: TP<br>TS<br>VX SE                                                                                                                                                                                                             |
| 1 pc(s).                                                                                                                                                                                                                                      |
| 6.455                                                                                                                                                                                                                                         |
| 6.795                                                                                                                                                                                                                                         |
| 25.5 kg CO2 eq (Cat B)                                                                                                                                                                                                                        |
| Category B: PCF value (cradle-to-gate) based on the product weight approximately calculated and self-declared                                                                                                                                 |
|                                                                                                                                                                                                                                               |