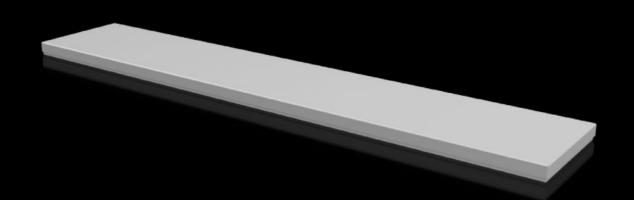

## CX 6730.830 - Cover plate For CX console system

To seal the roof opening of CX pedestals and desk units.

#### **Features**

| Model No.                               | CX 6730.830                                       |
|-----------------------------------------|---------------------------------------------------|
| Material                                | Sheet steel                                       |
| Surface finish                          | Textured paint                                    |
| Colour                                  | RAL 7035                                          |
| Supply includes                         | Assembly parts                                    |
| To fit                                  | Enclosure type: CX desk unit<br>Width: = 1,200 mm |
| Protection category NEMA                | NEMA 1<br>NEMA 12                                 |
| IP protection category to IEC 60<br>529 | IP 55                                             |
| Packs of                                | 1 pc(s).                                          |
| Net weight                              | 5.3                                               |
| Gross weight                            | 5.44                                              |
| Customs tariff number                   | 94039910                                          |
| EAN                                     | 4028177983441                                     |
| ETIM 9                                  | EC000784                                          |
| ETIM 8                                  | EC000784                                          |
| ECLASS 8.0                              | 27180504                                          |
|                                         |                                                   |