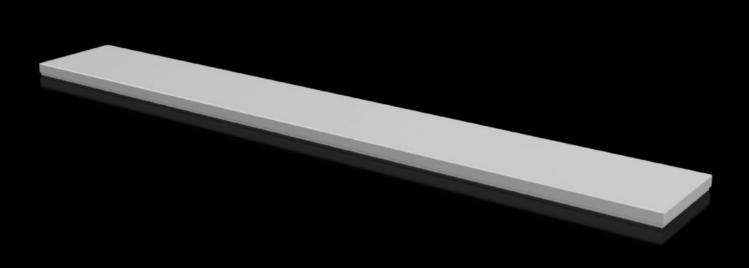

## CX 6730.840 - Cover plate For CX console system

To seal the roof opening of CX pedestals and desk units.

## Features

| Model No.                               | CX 6730.840                                       |
|-----------------------------------------|---------------------------------------------------|
| Material                                | Sheet steel                                       |
| Surface finish                          | Textured paint                                    |
| Colour                                  | RAL 7035                                          |
| Supply includes                         | Assembly parts                                    |
| To fit                                  | Enclosure type: CX desk unit<br>Width: = 1,600 mm |
| Protection category NEMA                | NEMA 1<br>NEMA 12                                 |
| IP protection category to IEC 60<br>529 | IP 55                                             |
| Packs of                                | 1 pc(s).                                          |
| Net weight                              | 7.3                                               |
| Gross weight                            | 7.42                                              |
| Customs tariff number                   | 94039910                                          |
| EAN                                     | 4028177983434                                     |
| ETIM 9                                  | EC000784                                          |
| ETIM 8                                  | EC000784                                          |
| ECLASS 8.0                              | 27180504                                          |
|                                         |                                                   |