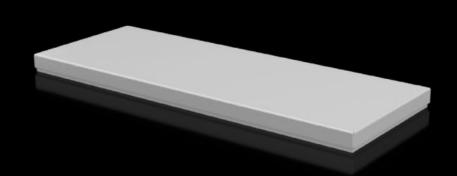

## CX 6730.900 - Cover plate For CX console system

To seal the roof opening of CX pedestals and desk units.