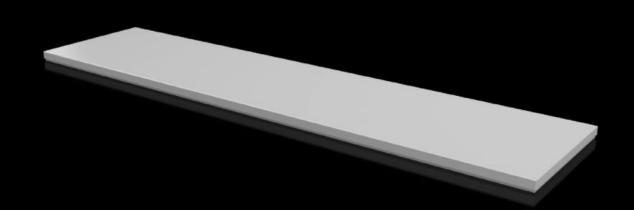

## CX 6730.930 - Cover plate For CX console system

To seal the roof opening of CX pedestals and desk units.

#### **Features**

| Model No.                            | CX 6730.930                                                         |
|--------------------------------------|---------------------------------------------------------------------|
| Material                             | Sheet steel                                                         |
| Surface finish                       | Textured paint                                                      |
| Colour                               | RAL 7035                                                            |
| Supply includes                      | Assembly parts                                                      |
| To fit                               | Enclosure type: CX pedestal<br>Width: = 1,600 mm<br>Depth: = 400 mm |
| Protection category NEMA             | NEMA 1<br>NEMA 12                                                   |
| IP protection category to IEC 60 529 | IP 55                                                               |
| Packs of                             | 1 pc(s).                                                            |
| Net weight                           | 10.75                                                               |
| Gross weight                         | 10.758                                                              |
| Customs tariff number                | 94039910                                                            |
| EAN                                  | 4028177983519                                                       |
| ETIM 9                               | EC000784                                                            |
| ETIM 8                               | EC000784                                                            |
| ECLASS 8.0                           | 27180504                                                            |