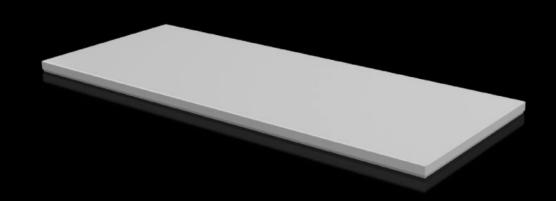

## CX 6730.960 - Cover plate For CX console system

To seal the roof opening of CX pedestals and desk units.

#### **Features**

| Model No.                            | CX 6730.960                                                         |
|--------------------------------------|---------------------------------------------------------------------|
| Material                             | Sheet steel                                                         |
| Surface finish                       | Textured paint                                                      |
| Colour                               | RAL 7035                                                            |
| Supply includes                      | Assembly parts                                                      |
| To fit                               | Enclosure type: CX pedestal<br>Width: = 1,200 mm<br>Depth: = 500 mm |
| Protection category NEMA             | NEMA 1<br>NEMA 12                                                   |
| IP protection category to IEC 60 529 | IP 55                                                               |
| Packs of                             | 1 pc(s).                                                            |
| Net weight                           | 9                                                                   |
| Gross weight                         | 9.5                                                                 |
| Customs tariff number                | 94039910                                                            |
| EAN                                  | 4028177983489                                                       |
| ETIM 9                               | EC000784                                                            |
| ETIM 8                               | EC000784                                                            |
| ECLASS 8.0                           | 27180504                                                            |