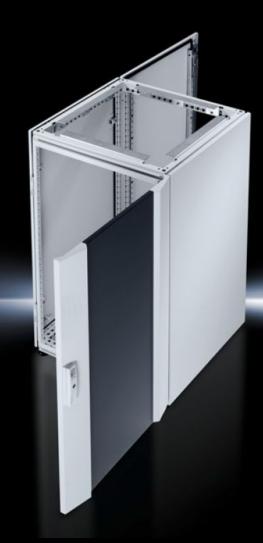

#### IW 6900.100 - Industrial Workstations

Lower enclosure based on TS 8 for Industrial Workstations.

#### **Features**

| Model No.                            | IW 6900.100                                                                                                                  |
|--------------------------------------|------------------------------------------------------------------------------------------------------------------------------|
| Design                               | Designer door, rear door                                                                                                     |
| Material                             | Enclosure, designer door, rear door: Sheet steel                                                                             |
| Surface finish                       | Enclosure: Dipcoat-primed, powder-coated on the outside, textured paint                                                      |
| Colour                               | Enclosure: RAL 7035                                                                                                          |
| Supply includes                      | Enclosure with side panels screw-fastened from the inside, base with gland plate and levelling feet Designer door, rear door |
| Dimensions                           | Width: 600 mm<br>Height: 900 mm<br>Depth: 600 mm                                                                             |
| IP protection category to IEC 60 529 | IP 55                                                                                                                        |
| Protection category NEMA             | NEMA 12                                                                                                                      |
| Packs of                             | 1 pc(s).                                                                                                                     |
| Net weight                           | 58.103                                                                                                                       |
| Gross weight                         | 59.9                                                                                                                         |
| Customs tariff number                | 94032080                                                                                                                     |
| EAN                                  | 4028177290044                                                                                                                |
| ETIM 9                               | EC002502                                                                                                                     |
| ECLASS 8.0                           | 27180501                                                                                                                     |