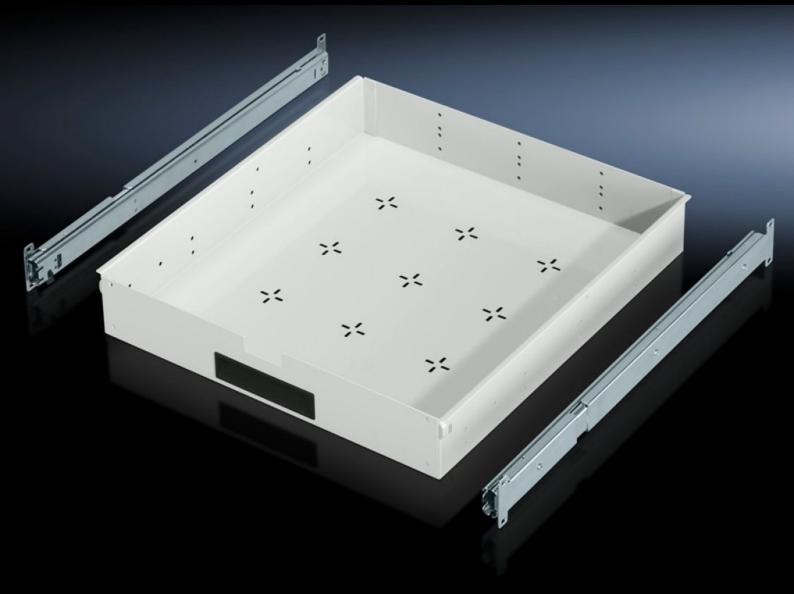

## IW 6902.700 - Drawer tray Pull-out

For enclosures with TS frame construction in series IW, PC.

## **Features**

| Model No.                     | IW 6902.700                                                                                                    |
|-------------------------------|----------------------------------------------------------------------------------------------------------------|
| Material                      | Sheet steel                                                                                                    |
| Colour                        | RAL 7035                                                                                                       |
| Supply includes               | 2 telescopic slides                                                                                            |
| Installation options          | For enclosures with TS frame construction in series IW, PC.                                                    |
| Load capacity                 | 40 kg surface load, static                                                                                     |
| Dimensions                    | Width: 484.5 mm<br>Height: 83 mm<br>Depth: 519 mm                                                              |
| To fit                        | Enclosure type: IW PC Width: = 600 mm Depth: ≥ 600 mm ≤ 800 mm                                                 |
| Packs of                      | 1 pc(s).                                                                                                       |
| Net weight                    | 8.227                                                                                                          |
| Gross weight                  | 8.66                                                                                                           |
| PCF per pack (cradle-to-gate) | 32.8 kg CO2 eq (Cat B)                                                                                         |
| Note on PCF category          | Category B: PCF value (cradle-to-gate) based on the product weight, approximately calculated and self-declared |
| Customs tariff number         | 94039910                                                                                                       |
| EAN                           | 4028177289857                                                                                                  |
| ETIM 9                        | EC002620                                                                                                       |
| ECLASS 8.0                    | 27189261                                                                                                       |