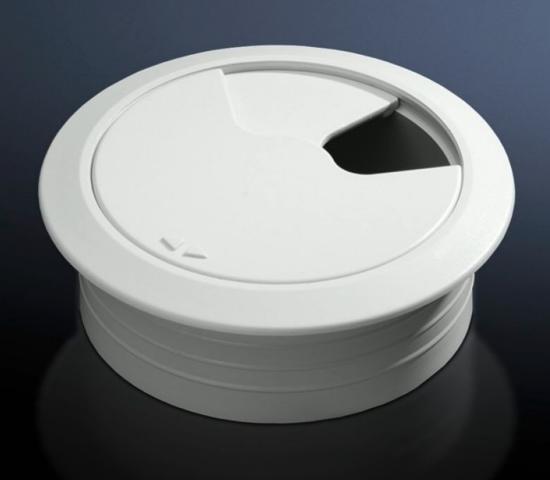

## IW 6902.770 - Cable gland for IW worktops

To fit drilled holes  $\emptyset$  60 mm. For the entry of cables with pre-assembled connectors, the rotating flap and cover are easily removed.

## **Features**

| Model No.             | IW 6902.770                                                                                                                                 |
|-----------------------|---------------------------------------------------------------------------------------------------------------------------------------------|
| Product description   | To fit drilled holes Ø 60 mm. For the entry of cables with pre-<br>assembled connectors, the rotating flap and cover are easily<br>removed. |
| Material              | Plastic                                                                                                                                     |
| Colour                | RAL 7035                                                                                                                                    |
| Ø hole                | 60 mm                                                                                                                                       |
| Packs of              | 1 pc(s).                                                                                                                                    |
| Net weight            | 0.024                                                                                                                                       |
| Gross weight          | 0.025                                                                                                                                       |
| Customs tariff number | 39269097                                                                                                                                    |
| EAN                   | 4028177399303                                                                                                                               |
| ETIM 9                | EC002502                                                                                                                                    |
| ECLASS 8.0            | 27180501                                                                                                                                    |