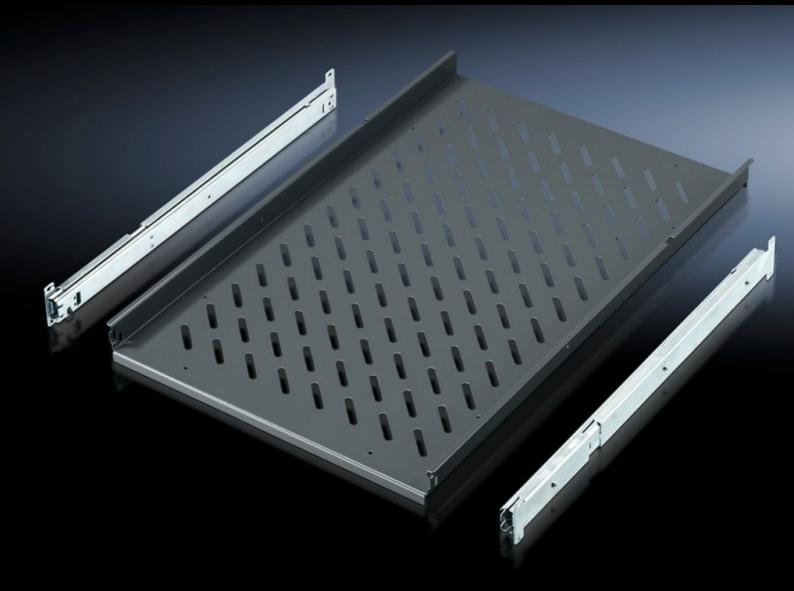

# IW 6902.980 - Component shelf, pull-out for TS, VX SE, PC, IW

For direct mounting on the vertical TS enclosure section, enclosure width.

#### **Features**

| Model No.                     | IW 6902.980                                                                                                   |  |
|-------------------------------|---------------------------------------------------------------------------------------------------------------|--|
| Product description           | For direct mounting on the vertical TS enclosure section.                                                     |  |
| Applications                  | On the vertical TS, VX SE enclosure section                                                                   |  |
| Material                      | Sheet steel                                                                                                   |  |
| Colour                        | RAL 7015                                                                                                      |  |
| Supply includes               | 2 telescopic slides                                                                                           |  |
| Load capacity                 | 30 kg surface load, static                                                                                    |  |
| Note                          | For enclosures without mounting plate                                                                         |  |
| Support area                  | Width: 465 mm<br>Depth: 745 mm                                                                                |  |
| To fit                        | Enclosure type: TS PC IW VX SE Width: = 600 mm Depth: = 800 mm                                                |  |
| Packs of                      | 1 pc(s).                                                                                                      |  |
| Net weight                    | 8.393                                                                                                         |  |
| Gross weight                  | 8.835                                                                                                         |  |
| PCF per pack (cradle-to-gate) | 34.7 kg CO2 eq (Cat B)                                                                                        |  |
| Note on PCF category          | Category B: PCF value (cradle-to-gate) based on the product weight approximately calculated and self-declared |  |
| Customs tariff number         | 94039910                                                                                                      |  |
| EAN                           | 4028177289871                                                                                                 |  |
|                               |                                                                                                               |  |