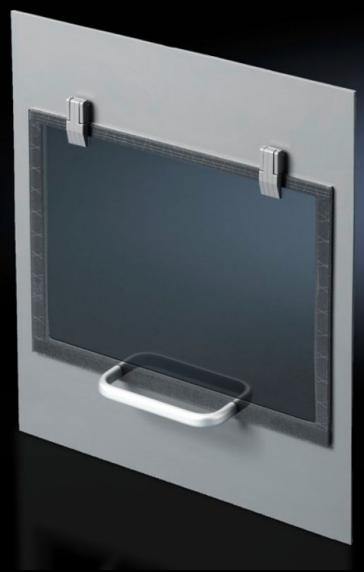

## IW 6903.200 Paper removal flap

State: 05/09/2025 (Source: rittal.com/gr-en)

## IW 6903.200 - Paper removal flap for installation in surfaces

For installation in surfaces, facilitates easy removal of pages from the printer without opening the enclosure door.