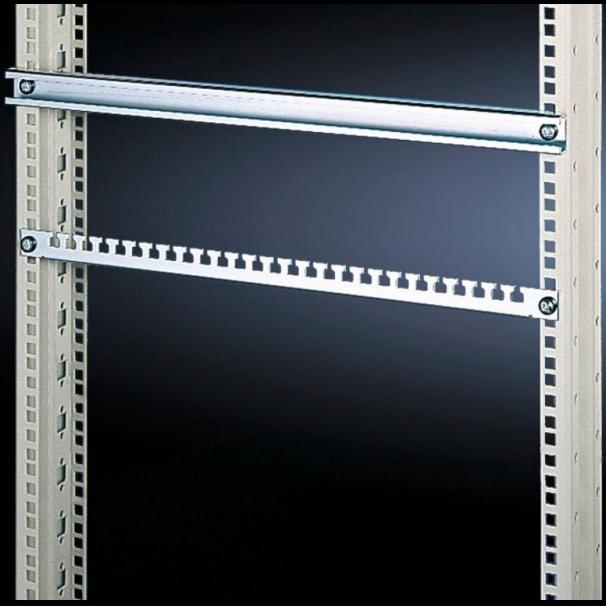

## DK 7016.100 - Cable routing across the 482.6 mm (19") mounting level

For fastening across all 482.6 mm (19") mounting angles, for cable ties.

#### **Features**

| Model No.             | DK 7016.100                                                                               |
|-----------------------|-------------------------------------------------------------------------------------------|
| Design                | C rail                                                                                    |
| Product description   | For fastening across all 482.6 mm (19") mounting angles, for cable ties and cable clamps. |
| Material              | Sheet steel                                                                               |
| Surface finish        | Zinc-plated                                                                               |
| Supply includes       | Assembly parts                                                                            |
| Dimensions            | Width: 482.6 mm                                                                           |
| Packs of              | 6 pc(s).                                                                                  |
| Net weight            | 2.13                                                                                      |
| Gross weight          | 2.311                                                                                     |
| Customs tariff number | 73269098                                                                                  |
| EAN                   | 4028177147300                                                                             |
| ETIM 9                | EC000386                                                                                  |
| ECLASS 8.0            | 27400604                                                                                  |

### Tender text

C rails for 482.6 mm (19") mounting angles
The C rail is fastened across 482.6 mm (19") mounting angles. The cables
may be routed and fastened using cable ties, in line with system
requirements.

Material: sheet steel

Surface finish: passivated Dimension: length 482.6 mm

Supply includes Assembly parts

© Rittal 2025 3