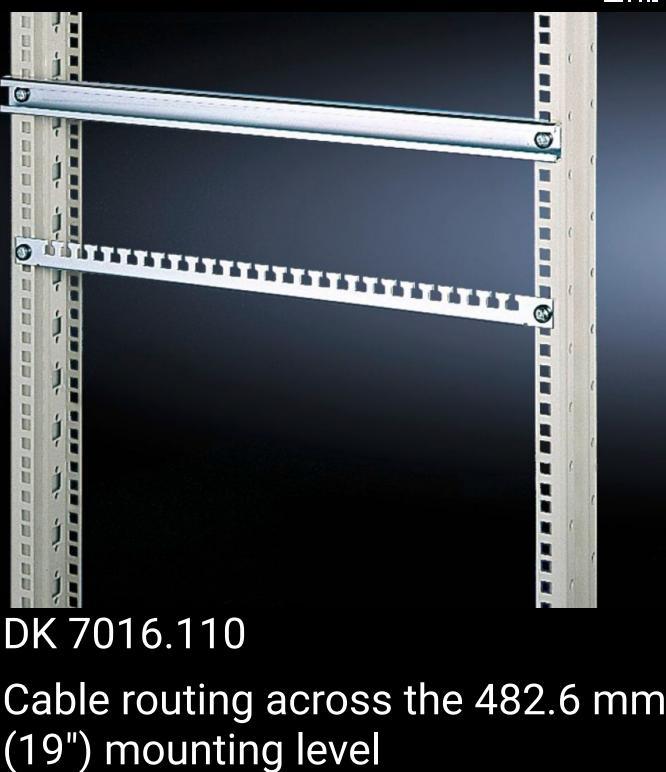

## DK 7016.110 - Cable routing across the 482.6 mm (19") mounting level

For fastening across all 482.6 mm (19") mounting angles, for cable ties.