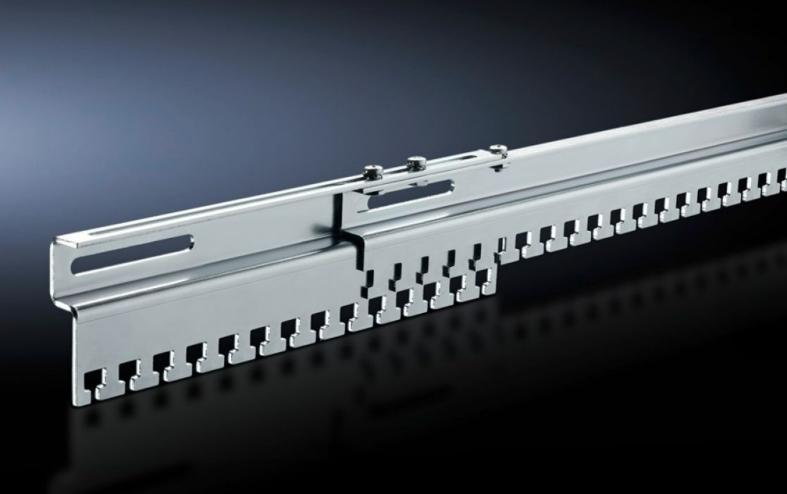

## DK 7016.150 - Cable clamp, variable for enclosureindependent mounting

For enclosure-independent mounting, variable attachment from 450 to 800 mm for flexible cable clamping in two variants: as C rails or T-head rail.

#### Tender text

Cable clamp, variable, T-head version

Cable clamp rail, length-adjustable, for flexible attachment irrespective of the enclosure system used. Variable attachment of 450 - 800 mm. The cable clamping occurs by means of fixing to Theads.

Dimensions: L(mm): 450 - 800 mm Sheet steel, zinc-plated, passivated