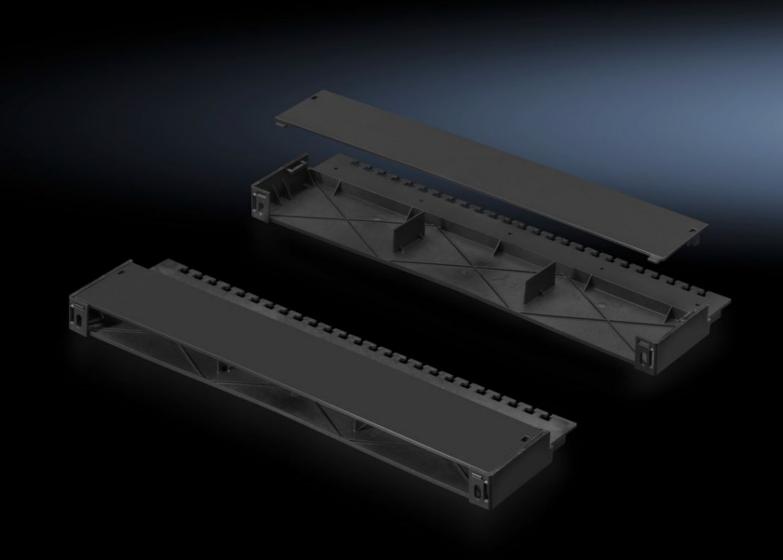

### DK 7030.087 - CMC III cable clamp straps

For cable clamping and accommodation at the rear of the CMC III 482.6 mm (19") mounting unit.

#### **Features**

| Model No.                         | DK 7030.087                                                                                                                                                                                                                                                                                                                                                 |
|-----------------------------------|-------------------------------------------------------------------------------------------------------------------------------------------------------------------------------------------------------------------------------------------------------------------------------------------------------------------------------------------------------------|
| Product description               | For tool-free securing to the rear of the CMC III 482.6 mm (19") mounting unit 7030.088. Enables tidy cable routing behind the built-in CMC III devices and attachment of the cables for strain relief purposes. Cables can easily be laid in a loop to allow the built-in CMC III devices to be removed from the mounting unit without the need for tools. |
| Benefits                          | Cable run Fire protection: Self-extinguishing to UL 94 HB                                                                                                                                                                                                                                                                                                   |
| Applications                      | Cable management                                                                                                                                                                                                                                                                                                                                            |
| Material                          | Plastic                                                                                                                                                                                                                                                                                                                                                     |
| Colour                            | RAL 9005                                                                                                                                                                                                                                                                                                                                                    |
| Supply includes                   | Assembly parts                                                                                                                                                                                                                                                                                                                                              |
| Length                            | 455 mm                                                                                                                                                                                                                                                                                                                                                      |
| Dimensions                        | Width: 150 mm<br>Height: 50 mm<br>Length: 455 mm                                                                                                                                                                                                                                                                                                            |
| Operating temperature range       | 0 °C55 °C                                                                                                                                                                                                                                                                                                                                                   |
| Ambient humidity (non-condensing) | 595 %                                                                                                                                                                                                                                                                                                                                                       |
| Packs of                          | 1 pc(s).                                                                                                                                                                                                                                                                                                                                                    |
| Net weight                        | 0.4                                                                                                                                                                                                                                                                                                                                                         |
| Gross weight                      | 0.503                                                                                                                                                                                                                                                                                                                                                       |
| Customs tariff number             | 39269097                                                                                                                                                                                                                                                                                                                                                    |
| EAN                               | 4028177701229                                                                                                                                                                                                                                                                                                                                               |
| ETIM 9                            | EC000322                                                                                                                                                                                                                                                                                                                                                    |