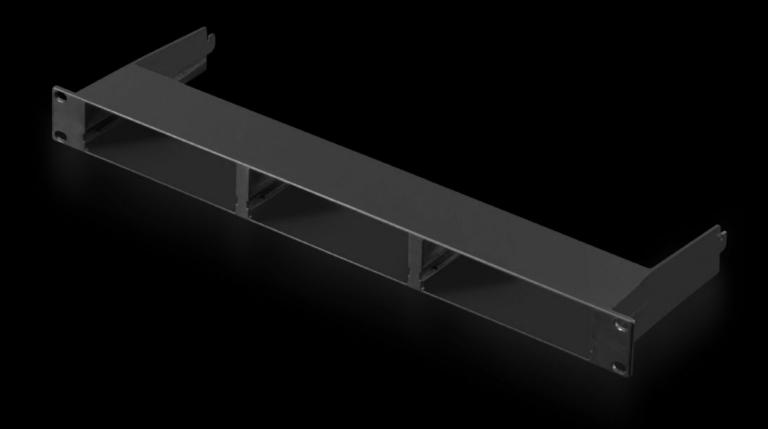

## DK 7030.088 - CMC III mounting units

To accommodate CMC III components.

#### **Features**

| Model No.           | DK 7030.088                                                                                                                                                                                                           |
|---------------------|-----------------------------------------------------------------------------------------------------------------------------------------------------------------------------------------------------------------------|
| Design              | For PU, PU Compact, control units, CMC III CAN bus unit and CMC III power pack.                                                                                                                                       |
| Product description | Depending on the design, the mounting unit can accommodate 1 or 3 Processing Units / sensor units etc. The 482.6 mm version (19" levels) can accommodate 3 units. The enclosure frame version can accommodate 1 unit. |
| Benefits            | Fire protection: Self-extinguishing to UL 94 HB                                                                                                                                                                       |
| Applications        | Accommodation of CMC III components.                                                                                                                                                                                  |
| Function principle  | CMC III Processing Unit                                                                                                                                                                                               |
|                     | CMC III Processing Unit Compact                                                                                                                                                                                       |
|                     | CMC III control unit                                                                                                                                                                                                  |
|                     | CMC III power pack                                                                                                                                                                                                    |
|                     | CMC III LTE unit                                                                                                                                                                                                      |
|                     | CMC III door control module                                                                                                                                                                                           |
| Material            | Plastic                                                                                                                                                                                                               |
|                     | Plastic                                                                                                                                                                                                               |
| Colour              | RAL 9005                                                                                                                                                                                                              |

### **Features**

| Supply includes               | Mounting unit 1 U 2 blanking covers Assembly parts                                                                                                     |
|-------------------------------|--------------------------------------------------------------------------------------------------------------------------------------------------------|
| Number of locations           | 3                                                                                                                                                      |
| Installation options          | 482.6 mm (19") level                                                                                                                                   |
| Note                          | For installing CMC III units in network and server racks To accommodate up to three CMC III enclosures and for mounting in the 482.6 mm (19") section. |
| Dimensions                    | Width: 482.6 mm<br>Depth: 141 mm                                                                                                                       |
| Packs of                      | 1 pc(s).                                                                                                                                               |
| Net weight                    | 0.423                                                                                                                                                  |
| Gross weight                  | 0.539                                                                                                                                                  |
| PCF per pack (cradle-to-gate) | 2.1 kg CO2 eq (Cat B)                                                                                                                                  |
| Note on PCF category          | Category B: PCF value (cradle-to-gate) based on the product weight, approximately calculated and self-declared                                         |
| Customs tariff number         | 39269097                                                                                                                                               |
| EAN                           | 4028177709423                                                                                                                                          |
| ETIM 9                        | EC002627                                                                                                                                               |
| ECLASS 8.0                    | 27189253                                                                                                                                               |